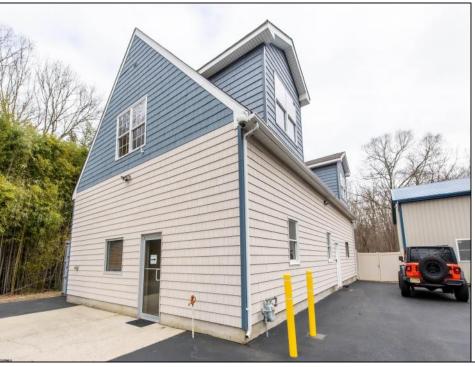

## **COMMENTS**

Location, Location, Location !!!!! New Absecon Commercial rental +/- 1,500 sf office/ retail professional property. The building has office area with reception, work area and one private office. There is also 2400 Sq Ft of warehouse space with one garage door and 16\' +/- ceilings along with 1000 sq ft mezzanine. This high traffic location close to white horse pike and fire road intersection and in close proximity to the Atlantic City International Airport, Stockton College, & AtlantiCare Mainland Hospital Being offered at \$12/sf + utilities for the office and warehouse.