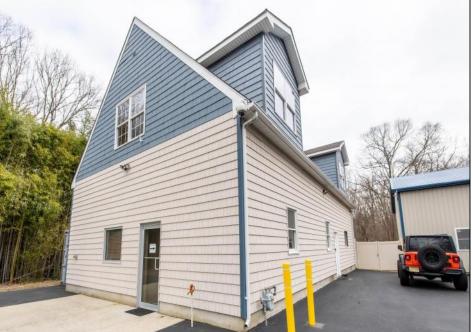

## COMMENTS

Location, Location, Location !!!!! New Absecon Commerical rental +/- 1,500 sf office/ retail professional property. The building has office area with reception, work area and one private office. There is also 2400 Sq Ft of warehouse space with one garage door and 16\' +/- ceilings along with 1000 sq ft mezzanine. This high traffic location close to white horse pike and fire road intersection and in close proximity to the Atlantic City International Airport, Stockton College, & AtlantiCare Mainland Hospital Being offered at \$12/sf + utilities for the office and warehouse.