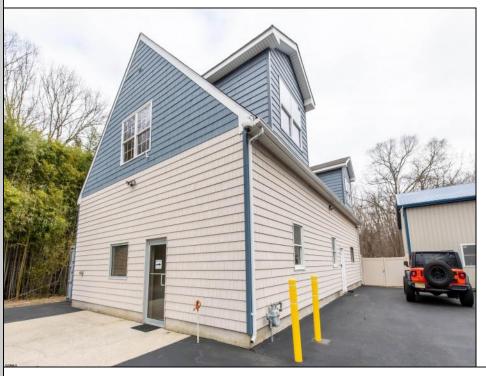

## **COMMENTS**

Location, Location, Location !!!!! New Absecon Commercial rental +/- 1,500 sf office/ retail professional property. The building has office area with reception, work area and one private office. There is also 2400 Sq Ft of warehouse space with one garage door and 16\' +/- ceilings along with 1000 sq ft mezzanine. This high traffic location close to white horse pike and fire road intersection and in close proximity to the Atlantic City International Airport, Stockton College, & AtlantiCare Mainland Hospital Being offered at \$12/sf + utilities for the office and warehouse.