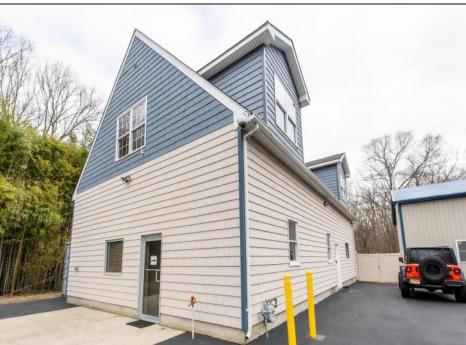

## COMMENTS

Location, Location, Location !!!!! New Absecon Commerical rental +/- 1,500 sf office/ retail professional property. The building has office area with reception, work area and one private office. There is also 2400 Sq Ft of warehouse space with one garage door and 16\' +/- ceilings along with 1000 sq ft mezzanine. This high traffic location close to white horse pike and fire road intersection and in close proximity to the Atlantic City International Airport, Stockton College, & AtlantiCare Mainland Hospital Being offered at \$12/sf + utilities for the office and warehouse. **PROPERTY DETAILS** 