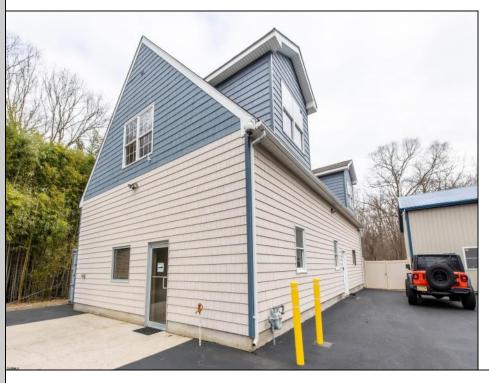

## **COMMENTS**

Location, Location, Location !!!!! New Absecon Commercial rental +/- 1,500 sf office/ retail professional property. The building has office area with reception, work area and one private office. There is also 2400 Sq Ft of warehouse space with one garage door and 16\' +/- ceilings along with 1000 sq ft mezzanine. This high traffic location close to white horse pike and fire road intersection and in close proximity to the Atlantic City International Airport, Stockton College, & AtlantiCare Mainland Hospital Being offered at \$12/sf + utilities for the office and warehouse.