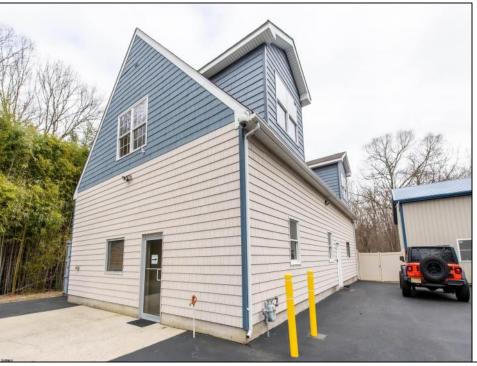

## **COMMENTS**

Location, Location, Location !!!!! New Absecon Commercial rental +/- 1,500 sf office/ retail professional property. The building has office area with reception, work area and one private office. There is also 2400 Sq Ft of warehouse space with one garage door and 16\' +/- ceilings along with 1000 sq ft mezzanine. This high traffic location close to white horse pike and fire road intersection and in close proximity to the Atlantic City International Airport, Stockton College, & AtlantiCare Mainland Hospital Being offered at \$12/sf + utilities for the office and warehouse.