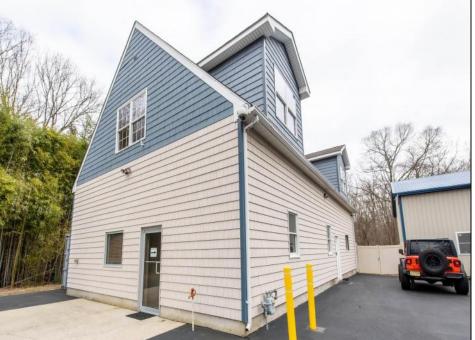

## COMMENTS

Location, Location, Location !!!!! New Absecon Commerical rental +/- 1,500 sf office/ retail professional property. The building has office area with reception, work area and one private office. There is also 2400 Sq Ft of warehouse space with one garage door and 16\' +/- ceilings along with 1000 sq ft mezzanine. This high traffic location close to white horse pike and fire road intersection and in close proximity to the Atlantic City International Airport, Stockton College, & AtlantiCare Mainland Hospital Being offered at \$12/sf + utilities for the office and warehouse.