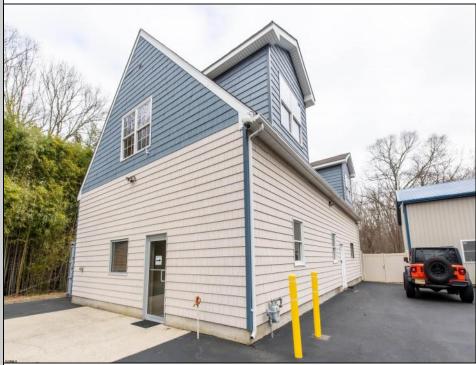

## COMMENTS

Location, Location, Location !!!!! New Absecon Commerical rental +/- 1,500 sf office/ retail professional property. The building has office area with reception, work area and one private office. There is also 2400 Sq Ft of warehouse space with one garage door and 16\' +/- ceilings along with 1000 sq ft mezzanine. This high traffic location close to white horse pike and fire road intersection and in close proximity to the Atlantic City International Airport, Stockton College, & AtlantiCare Mainland Hospital Being offered at \$12/sf + utilities for the office and warehouse. **PROPERTY DETAILS**