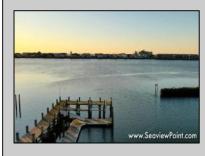

## COMMENTS

Waterfront properties are rare. One's with 230 ft of deep-water frontage, unobstructed sunrise and sunset views, the ability to dock up to a 150 ft yacht; all just a few thousand feet from the Great Egg inlet make this property truly a 1 of 1. Welcome to Seaview Point, one of the finest oversized deep water lots in New Jersey with arguably the most significant useable waterfrontage in all of southern New Jersey. This protected location affords 73ft of frontage facing open water and 157 ft of frontage facing the adjacent marina. With a dredging permit approved by the NJ Department of Environmental Protection this unique site can support a Sport Fishing or Motor Yacht up to 150ft in length in protected waters adjacent to the marina. Extending outward into open water this home site has riparian rights that extend approximately 160 ft into the bay. The significant scale of these riparian rights affords the ability for up to four boat slips on lifts able to accommodate boats up to 55 feet in length. Local zoning permits a full three-story house with roof top deck if desired. Amazing sunrise and sunset views from almost any vantage point await the owner of this truly unique property. Located about an hour from Philadelphia and two hours to New York this home site with its extensive water frontage, unique combination of open and protected waters, and advantageous location adjacent to the Great Egg inlet make for a one of kind opportunity. The property requires a new bulkhead and seller has priced the property accordingly.