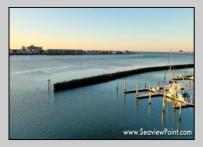

## COMMENTS

Waterfront properties are rare. One's with 230 ft of deep-water frontage, unobstructed sunrise and sunset views, the ability to dock up to a 150 ft yacht; all just a few thousand feet from the Great Egg inlet make this property truly a 1 of 1. Welcome to Seaview Point, one of the finest oversized deep water lots in New Jersey with arguably the most significant useable waterfrontage in all of southern New Jersey. This protected location affords 73ft of frontage facing open water and 157 ft of frontage facing the adjacent marina. With a dredging permit approved by the NJ Department of Environmental Protection this unique site can support a Sport Fishing or Motor Yacht up to 150ft in length in protected waters adjacent to the marina. Extending outward into open water this home site has riparian rights that extend approximately 160 ft into the bay. The significant scale of these riparian rights affords the ability for up to four boat slips on lifts able to accommodate boats up to 55 feet in length. Local zoning permits a full three-story house with roof top deck if desired. Amazing sunrise and sunset views from almost any vantage point await the owner of this truly unique property. Located about an hour from Philadelphia and two hours to New York this home site with its extensive water frontage, unique combination of open and protected waters, and advantageous location adjacent to the Great Egg inlet make for a one of kind opportunity. The property requires a new bulkhead and seller has priced the property accordingly.