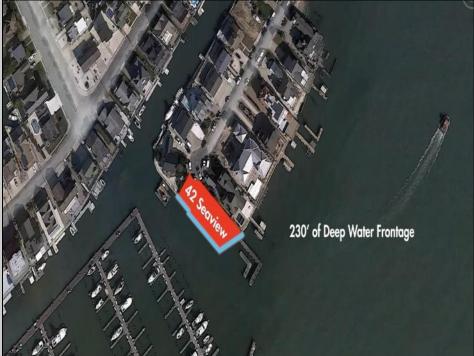

## COMMENTS

Waterfront properties are rare. One's with 230 ft of deep-water frontage, unobstructed sunrise and sunset views, the ability to dock up to a 150 ft yacht; all just a few thousand feet from the Great Egg inlet make this property truly a 1 of 1. Welcome to Seaview Point, one of the finest oversized deep water lots in New Jersey with arguably the most significant useable waterfrontage in all of southern New Jersey. This protected location affords 73ft of frontage facing open water and 157 ft of frontage facing the adjacent marina. With a dredging permit approved by the NJ Department of Environmental Protection this unique site can support a Sport Fishing or Motor Yacht up to 150ft in length in protected waters adjacent to the marina. Extending outward into open water this home site has riparian rights that extend approximately 160 ft into the bay. The significant scale of these riparian rights affords the ability for up to four boat slips on lifts able to accommodate boats up to 55 feet in length. Local zoning permits a full three-story house with roof top deck if desired. Amazing sunrise and sunset views from almost any vantage point await the owner of this truly unique property. Located about an hour from Philadelphia and two hours to New York this home site with its extensive water frontage, unique combination of open and protected waters, and advantageous location adjacent to the Great Egg inlet make for a one of kind opportunity. The property requires a new bulkhead and seller has priced the property accordingly.