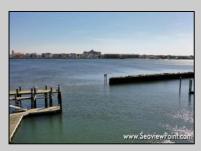

## COMMENTS

Waterfront properties are rare. One's with 230 ft of deep-water frontage, unobstructed sunrise and sunset views, the ability to dock up to a 150 ft yacht; all just a few thousand feet from the Great Egg inlet make this property truly a 1 of 1. Welcome to Seaview Point, one of the finest oversized deep water lots in New Jersey with arguably the most significant useable waterfrontage in all of southern New Jersey. This protected location affords 73ft of frontage facing open water and 157 ft of frontage facing the adjacent marina. With a dredging permit approved by the NJ Department of Environmental Protection this unique site can support a Sport Fishing or Motor Yacht up to 150ft in length in protected waters adjacent to the marina. Extending outward into open water this home site has riparian rights that extend approximately 160 ft into the bay. The significant scale of these riparian rights affords the ability for up to four boat slips on lifts able to accommodate boats up to 55 feet in length. Local zoning permits a full three-story house with roof top deck if desired. Amazing sunrise and sunset views from almost any vantage point await the owner of this truly unique property. Located about an hour from Philadelphia and two hours to New York this home site with its extensive water frontage, unique combination of open and protected waters, and advantageous location adjacent to the Great Egg inlet make for a one of kind opportunity. The property requires a new bulkhead and seller has priced the property accordingly.