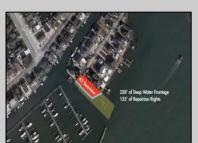

## **COMMENTS**

Waterfront properties are rare. One's with 230 ft of deep-water frontage, unobstructed sunrise and sunset views, the ability to dock up to a 150 ft yacht; all just a few thousand feet from the Great Egg inlet make this property truly a 1 of 1. Welcome to Seaview Point, one of the finest oversized deep water lots in New Jersey with arguably the most significant useable waterfrontage in all of southern New Jersey. This protected location affords 73ft of frontage facing open water and 157 ft of frontage facing the adjacent marina. With a dredging permit approved by the NJ Department of Environmental Protection this unique site can support a Sport Fishing or Motor Yacht up to 150ft in length in protected waters adjacent to the marina. Extending outward into open water this home site has riparian rights that extend approximately 160 ft into the bay. The significant scale of these riparian rights affords the ability for up to four boat slips on lifts able to accommodate boats up to 55 feet in length. Local zoning permits a full three-story house with roof top deck if desired. Amazing sunrise and sunset views from almost any vantage point await the owner of this truly unique property. Located about an hour from Philadelphia and two hours to New York this home site with its extensive water frontage, unique combination of open and protected waters, and advantageous location adjacent to the Great Egg inlet make for a one of kind opportunity. The property requires a new bulkhead and seller has priced the property accordingly.