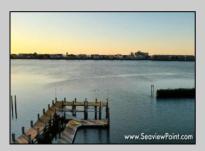

## **COMMENTS**

Waterfront properties are rare. One's with 230 ft of deep-water frontage, unobstructed sunrise and sunset views, the ability to dock up to a 150 ft yacht; all just a few thousand feet from the Great Egg inlet make this property truly a 1 of 1. Welcome to Seaview Point, one of the finest oversized deep water lots in New Jersey with arguably the most significant useable waterfrontage in all of southern New Jersey. This protected location affords 73ft of frontage facing open water and 157 ft of frontage facing the adjacent marina. With a dredging permit approved by the NJ Department of Environmental Protection this unique site can support a Sport Fishing or Motor Yacht up to 150ft in length in protected waters adjacent to the marina. Extending outward into open water this home site has riparian rights that extend approximately 160 ft into the bay. The significant scale of these riparian rights affords the ability for up to four boat slips on lifts able to accommodate boats up to 55 feet in length. Local zoning permits a full three-story house with roof top deck if desired. Amazing sunrise and sunset views from almost any vantage point await the owner of this truly unique property. Located about an hour from Philadelphia and two hours to New York this home site with its extensive water frontage, unique combination of open and protected waters, and advantageous location adjacent to the Great Egg inlet make for a one of kind opportunity. The property requires a new bulkhead and seller has priced the property accordingly.