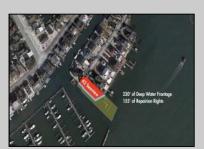

## **COMMENTS**

Waterfront properties are rare. One's with 230 ft of deep-water frontage, unobstructed sunrise and sunset views, the ability to dock up to a 150 ft yacht; all just a few thousand feet from the Great Egg inlet make this property truly a 1 of 1. Welcome to Seaview Point, one of the finest oversized deep water lots in New Jersey with arguably the most significant useable waterfrontage in all of southern New Jersey. This protected location affords 73ft of frontage facing open water and 157 ft of frontage facing the adjacent marina. With a dredging permit approved by the NJ Department of Environmental Protection this unique site can support a Sport Fishing or Motor Yacht up to 150ft in length in protected waters adjacent to the marina. Extending outward into open water this home site has riparian rights that extend approximately 160 ft into the bay. The significant scale of these riparian rights affords the ability for up to four boat slips on lifts able to accommodate boats up to 55 feet in length. Local zoning permits a full three-story house with roof top deck if desired. Amazing sunrise and sunset views from almost any vantage point await the owner of this truly unique property. Located about an hour from Philadelphia and two hours to New York this home site with its extensive water frontage, unique combination of open and protected waters, and advantageous location adjacent to the Great Egg inlet make for a one of kind opportunity. The property requires a new bulkhead and seller has priced the property accordingly.