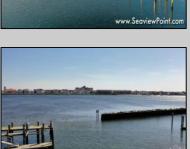

## **COMMENTS**

Waterfront properties are rare. One's with 230 ft of deep-water frontage, unobstructed sunrise and sunset views, the ability to dock up to a 150 ft yacht; all just a few thousand feet from the Great Egg inlet make this property truly a 1 of 1. Welcome to Seaview Point, one of the finest oversized deep water lots in New Jersey with arguably the most significant useable waterfrontage in all of southern New Jersey. This protected location affords 73ft of frontage facing open water and 157 ft of frontage facing the adjacent marina. With a dredging permit approved by the NJ Department of Environmental Protection this unique site can support a Sport Fishing or Motor Yacht up to 150ft in length in protected waters adjacent to the marina. Extending outward into open water this home site has riparian rights that extend approximately 160 ft into the bay. The significant scale of these riparian rights affords the ability for up to four boat slips on lifts able to accommodate boats up to 55 feet in length. Local zoning permits a full three-story house with roof top deck if desired. Amazing sunrise and sunset views from almost any vantage point await the owner of this truly unique property. Located about an hour from Philadelphia and two hours to New York this home site with its extensive water frontage, unique combination of open and protected waters, and advantageous location adjacent to the Great Egg inlet make for a one of kind opportunity. The property requires a new bulkhead and seller has priced the property accordingly.