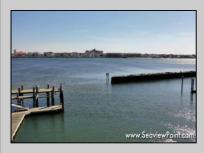

## **COMMENTS**

Waterfront properties are rare. One's with 230 ft of deep-water frontage, unobstructed sunrise and sunset views, the ability to dock up to a 150 ft yacht; all just a few thousand feet from the Great Egg inlet make this property truly a 1 of 1. Welcome to Seaview Point, one of the finest oversized deep water lots in New Jersey with arguably the most significant useable waterfrontage in all of southern New Jersey. This protected location affords 73ft of frontage facing open water and 157 ft of frontage facing the adjacent marina. With a dredging permit approved by the NJ Department of Environmental Protection this unique site can support a Sport Fishing or Motor Yacht up to 150ft in length in protected waters adjacent to the marina. Extending outward into open water this home site has riparian rights that extend approximately 160 ft into the bay. The significant scale of these riparian rights affords the ability for up to four boat slips on lifts able to accommodate boats up to 55 feet in length. Local zoning permits a full three-story house with roof top deck if desired. Amazing sunrise and sunset views from almost any vantage point await the owner of this truly unique property. Located about an hour from Philadelphia and two hours to New York this home site with its extensive water frontage, unique combination of open and protected waters, and advantageous location adjacent to the Great Egg inlet make for a one of kind opportunity. The property requires a new bulkhead and seller has priced the property accordingly.