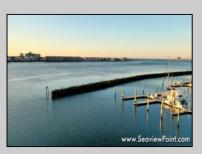

## **COMMENTS**

Waterfront properties are rare. One's with 230 ft of deep-water frontage, unobstructed sunrise and sunset views, the ability to dock up to a 150 ft yacht; all just a few thousand feet from the Great Egg inlet make this property truly a 1 of 1. Welcome to Seaview Point, one of the finest oversized deep water lots in New Jersey with arguably the most significant useable waterfrontage in all of southern New Jersey. This protected location affords 73ft of frontage facing open water and 157 ft of frontage facing the adjacent marina. With a dredging permit approved by the NJ Department of Environmental Protection this unique site can support a Sport Fishing or Motor Yacht up to 150ft in length in protected waters adjacent to the marina. Extending outward into open water this home site has riparian rights that extend approximately 160 ft into the bay. The significant scale of these riparian rights affords the ability for up to four boat slips on lifts able to accommodate boats up to 55 feet in length. Local zoning permits a full three-story house with roof top deck if desired. Amazing sunrise and sunset views from almost any vantage point await the owner of this truly unique property. Located about an hour from Philadelphia and two hours to New York this home site with its extensive water frontage, unique combination of open and protected waters, and advantageous location adjacent to the Great Egg inlet make for a one of kind opportunity. The property requires a new bulkhead and seller has priced the property accordingly.