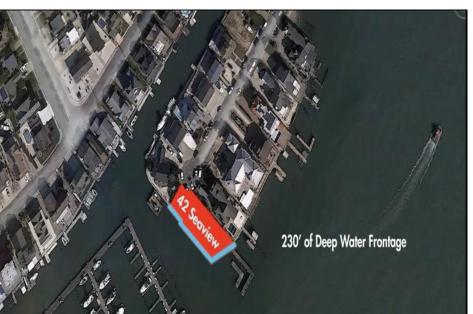

## **COMMENTS**

Waterfront properties are rare. One's with 230 ft of deep-water frontage, unobstructed sunrise and sunset views, the ability to dock up to a 150 ft yacht; all just a few thousand feet from the Great Egg inlet make this property truly a 1 of 1. Welcome to Seaview Point, one of the finest oversized deep water lots in New Jersey with arguably the most significant useable waterfrontage in all of southern New Jersey. This protected location affords 73ft of frontage facing open water and 157 ft of frontage facing the adjacent marina. With a dredging permit approved by the NJ Department of Environmental Protection this unique site can support a Sport Fishing or Motor Yacht up to 150ft in length in protected waters adjacent to the marina. Extending outward into open water this home site has riparian rights that extend approximately 160 ft into the bay. The significant scale of these riparian rights affords the ability for up to four boat slips on lifts able to accommodate boats up to 55 feet in length. Local zoning permits a full three-story house with roof top deck if desired. Amazing sunrise and sunset views from almost any vantage point await the owner of this truly unique property. Located about an hour from Philadelphia and two hours to New York this home site with its extensive water frontage, unique combination of open and protected waters, and advantageous location adjacent to the Great Egg inlet make for a one of kind opportunity. The property requires a new bulkhead and seller has priced the property accordingly.