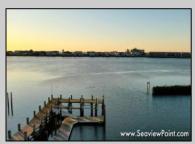

## **COMMENTS**

Waterfront properties are rare. One's with 230 ft of deep-water frontage, unobstructed sunrise and sunset views, the ability to dock up to a 150 ft yacht; all just a few thousand feet from the Great Egg inlet make this property truly a 1 of 1. Welcome to Seaview Point, one of the finest oversized deep water lots in New Jersey with arguably the most significant useable waterfrontage in all of southern New Jersey. This protected location affords 73ft of frontage facing open water and 157 ft of frontage facing the adjacent marina. With a dredging permit approved by the NJ Department of Environmental Protection this unique site can support a Sport Fishing or Motor Yacht up to 150ft in length in protected waters adjacent to the marina. Extending outward into open water this home site has riparian rights that extend approximately 160 ft into the bay. The significant scale of these riparian rights affords the ability for up to four boat slips on lifts able to accommodate boats up to 55 feet in length. Local zoning permits a full three-story house with roof top deck if desired. Amazing sunrise and sunset views from almost any vantage point await the owner of this truly unique property. Located about an hour from Philadelphia and two hours to New York this home site with its extensive water frontage, unique combination of open and protected waters, and advantageous location adjacent to the Great Egg inlet make for a one of kind opportunity. The property requires a new bulkhead and seller has priced the property accordingly.