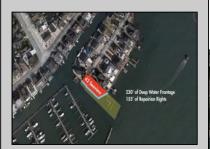

## **COMMENTS**

Waterfront properties are rare. One's with 230 ft of deep-water frontage, unobstructed sunrise and sunset views, the ability to dock up to a 150 ft yacht; all just a few thousand feet from the Great Egg inlet make this property truly a 1 of 1. Welcome to Seaview Point, one of the finest oversized deep water lots in New Jersey with arguably the most significant useable waterfrontage in all of southern New Jersey. This protected location affords 73ft of frontage facing open water and 157 ft of frontage facing the adjacent marina. With a dredging permit approved by the NJ Department of Environmental Protection this unique site can support a Sport Fishing or Motor Yacht up to 150ft in length in protected waters adjacent to the marina. Extending outward into open water this home site has riparian rights that extend approximately 160 ft into the bay. The significant scale of these riparian rights affords the ability for up to four boat slips on lifts able to accommodate boats up to 55 feet in length. Local zoning permits a full three-story house with roof top deck if desired. Amazing sunrise and sunset views from almost any vantage point await the owner of this truly unique property. Located about an hour from Philadelphia and two hours to New York this home site with its extensive water frontage, unique combination of open and protected waters, and advantageous location adjacent to the Great Egg inlet make for a one of kind opportunity. The property requires a new bulkhead and seller has priced the property accordingly.