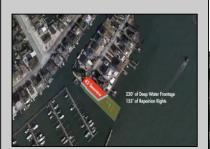

## **COMMENTS**

Waterfront properties are rare. One's with 230 ft of deep-water frontage, unobstructed sunrise and sunset views, the ability to dock up to a 150 ft yacht; all just a few thousand feet from the Great Egg inlet make this property truly a 1 of 1. Welcome to Seaview Point, one of the finest oversized deep water lots in New Jersey with arguably the most significant useable waterfrontage in all of southern New Jersey. This protected location affords 73ft of frontage facing open water and 157 ft of frontage facing the adjacent marina. With a dredging permit approved by the NJ Department of Environmental Protection this unique site can support a Sport Fishing or Motor Yacht up to 150ft in length in protected waters adjacent to the marina. Extending outward into open water this home site has riparian rights that extend approximately 160 ft into the bay. The significant scale of these riparian rights affords the ability for up to four boat slips on lifts able to accommodate boats up to 55 feet in length. Local zoning permits a full three-story house with roof top deck if desired. Amazing sunrise and sunset views from almost any vantage point await the owner of this truly unique property. Located about an hour from Philadelphia and two hours to New York this home site with its extensive water frontage, unique combination of open and protected waters, and advantageous location adjacent to the Great Egg inlet make for a one of kind opportunity. The property requires a new bulkhead and seller has priced the property accordingly.