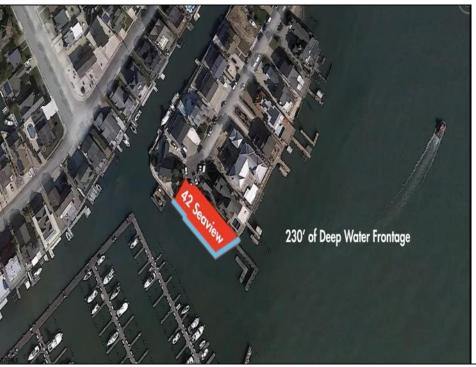

## **COMMENTS**

Waterfront properties are rare. One's with 230 ft of deep-water frontage, unobstructed sunrise and sunset views, the ability to dock up to a 150 ft yacht; all just a few thousand feet from the Great Egg inlet make this property truly a 1 of 1. Welcome to Seaview Point, one of the finest oversized deep water lots in New Jersey with arguably the most significant useable waterfrontage in all of southern New Jersey. This protected location affords 73ft of frontage facing open water and 157 ft of frontage facing the adjacent marina. With a dredging permit approved by the NJ Department of Environmental Protection this unique site can support a Sport Fishing or Motor Yacht up to 150ft in length in protected waters adjacent to the marina. Extending outward into open water this home site has riparian rights that extend approximately 160 ft into the bay. The significant scale of these riparian rights affords the ability for up to four boat slips on lifts able to accommodate boats up to 55 feet in length. Local zoning permits a full three-story house with roof top deck if desired. Amazing sunrise and sunset views from almost any vantage point await the owner of this truly unique property. Located about an hour from Philadelphia and two hours to New York this home site with its extensive water frontage, unique combination of open and protected waters, and advantageous location adjacent to the Great Egg inlet make for a one of kind opportunity. The property requires a new bulkhead and seller has priced the property accordingly.