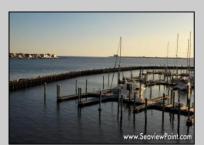

## **COMMENTS**

Waterfront properties are rare. One's with 230 ft of deep-water frontage, unobstructed sunrise and sunset views, the ability to dock up to a 150 ft yacht; all just a few thousand feet from the Great Egg inlet make this property truly a 1 of 1. Welcome to Seaview Point, one of the finest oversized deep water lots in New Jersey with arguably the most significant useable waterfrontage in all of southern New Jersey. This protected location affords 73ft of frontage facing open water and 157 ft of frontage facing the adjacent marina. With a dredging permit approved by the NJ Department of Environmental Protection this unique site can support a Sport Fishing or Motor Yacht up to 150ft in length in protected waters adjacent to the marina. Extending outward into open water this home site has riparian rights that extend approximately 160 ft into the bay. The significant scale of these riparian rights affords the ability for up to four boat slips on lifts able to accommodate boats up to 55 feet in length. Local zoning permits a full three-story house with roof top deck if desired. Amazing sunrise and sunset views from almost any vantage point await the owner of this truly unique property. Located about an hour from Philadelphia and two hours to New York this home site with its extensive water frontage, unique combination of open and protected waters, and advantageous location adjacent to the Great Egg inlet make for a one of kind opportunity. The property requires a new bulkhead and seller has priced the property accordingly.