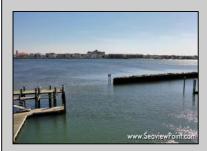

## **COMMENTS**

Waterfront properties are rare. One's with 230 ft of deep-water frontage, unobstructed sunrise and sunset views, the ability to dock up to a 150 ft yacht; all just a few thousand feet from the Great Egg inlet make this property truly a 1 of 1. Welcome to Seaview Point, one of the finest oversized deep water lots in New Jersey with arguably the most significant useable waterfrontage in all of southern New Jersey. This protected location affords 73ft of frontage facing open water and 157 ft of frontage facing the adjacent marina. With a dredging permit approved by the NJ Department of Environmental Protection this unique site can support a Sport Fishing or Motor Yacht up to 150ft in length in protected waters adjacent to the marina. Extending outward into open water this home site has riparian rights that extend approximately 160 ft into the bay. The significant scale of these riparian rights affords the ability for up to four boat slips on lifts able to accommodate boats up to 55 feet in length. Local zoning permits a full three-story house with roof top deck if desired. Amazing sunrise and sunset views from almost any vantage point await the owner of this truly unique property. Located about an hour from Philadelphia and two hours to New York this home site with its extensive water frontage, unique combination of open and protected waters, and advantageous location adjacent to the Great Egg inlet make for a one of kind opportunity. The property requires a new bulkhead and seller has priced the property accordingly.