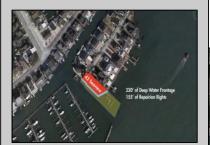

## **COMMENTS**

Waterfront properties are rare. One's with 230 ft of deep-water frontage, unobstructed sunrise and sunset views, the ability to dock up to a 150 ft yacht; all just a few thousand feet from the Great Egg inlet make this property truly a 1 of 1. Welcome to Seaview Point, one of the finest oversized deep water lots in New Jersey with arguably the most significant useable waterfrontage in all of southern New Jersey. This protected location affords 73ft of frontage facing open water and 157 ft of frontage facing the adjacent marina. With a dredging permit approved by the NJ Department of Environmental Protection this unique site can support a Sport Fishing or Motor Yacht up to 150ft in length in protected waters adjacent to the marina. Extending outward into open water this home site has riparian rights that extend approximately 160 ft into the bay. The significant scale of these riparian rights affords the ability for up to four boat slips on lifts able to accommodate boats up to 55 feet in length. Local zoning permits a full three-story house with roof top deck if desired. Amazing sunrise and sunset views from almost any vantage point await the owner of this truly unique property. Located about an hour from Philadelphia and two hours to New York this home site with its extensive water frontage, unique combination of open and protected waters, and advantageous location adjacent to the Great Egg inlet make for a one of kind opportunity. The property requires a new bulkhead and seller has priced the property accordingly.