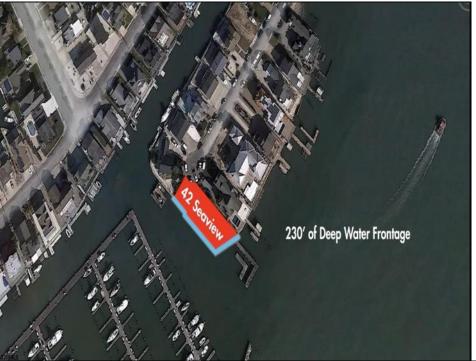

## **COMMENTS**

Waterfront properties are rare. One's with 230 ft of deep-water frontage, unobstructed sunrise and sunset views, the ability to dock up to a 150 ft yacht; all just a few thousand feet from the Great Egg inlet make this property truly a 1 of 1. Welcome to Seaview Point, one of the finest oversized deep water lots in New Jersey with arguably the most significant useable waterfrontage in all of southern New Jersey. This protected location affords 73ft of frontage facing open water and 157 ft of frontage facing the adjacent marina. With a dredging permit approved by the NJ Department of Environmental Protection this unique site can support a Sport Fishing or Motor Yacht up to 150ft in length in protected waters adjacent to the marina. Extending outward into open water this home site has riparian rights that extend approximately 160 ft into the bay. The significant scale of these riparian rights affords the ability for up to four boat slips on lifts able to accommodate boats up to 55 feet in length. Local zoning permits a full three-story house with roof top deck if desired. Amazing sunrise and sunset views from almost any vantage point await the owner of this truly unique property. Located about an hour from Philadelphia and two hours to New York this home site with its extensive water frontage, unique combination of open and protected waters, and advantageous location adjacent to the Great Egg inlet make for a one of kind opportunity. The property requires a new bulkhead and seller has priced the property accordingly.