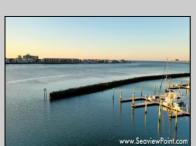

## **COMMENTS**

Waterfront properties are rare. One's with 230 ft of deep-water frontage, unobstructed sunrise and sunset views, the ability to dock up to a 150 ft yacht; all just a few thousand feet from the Great Egg inlet make this property truly a 1 of 1. Welcome to Seaview Point, one of the finest oversized deep water lots in New Jersey with arguably the most significant useable waterfrontage in all of southern New Jersey. This protected location affords 73ft of frontage facing open water and 157 ft of frontage facing the adjacent marina. With a dredging permit approved by the NJ Department of Environmental Protection this unique site can support a Sport Fishing or Motor Yacht up to 150ft in length in protected waters adjacent to the marina. Extending outward into open water this home site has riparian rights that extend approximately 160 ft into the bay. The significant scale of these riparian rights affords the ability for up to four boat slips on lifts able to accommodate boats up to 55 feet in length. Local zoning permits a full three-story house with roof top deck if desired. Amazing sunrise and sunset views from almost any vantage point await the owner of this truly unique property. Located about an hour from Philadelphia and two hours to New York this home site with its extensive water frontage, unique combination of open and protected waters, and advantageous location adjacent to the Great Egg inlet make for a one of kind opportunity. The property requires a new bulkhead and seller has priced the property accordingly.