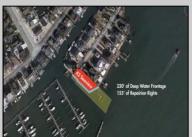

## **COMMENTS**

Waterfront properties are rare. One's with 230 ft of deep-water frontage, unobstructed sunrise and sunset views, the ability to dock up to a 150 ft yacht; all just a few thousand feet from the Great Egg inlet make this property truly a 1 of 1. Welcome to Seaview Point, one of the finest oversized deep water lots in New Jersey with arguably the most significant useable waterfrontage in all of southern New Jersey. This protected location affords 73ft of frontage facing open water and 157 ft of frontage facing the adjacent marina. With a dredging permit approved by the NJ Department of Environmental Protection this unique site can support a Sport Fishing or Motor Yacht up to 150ft in length in protected waters adjacent to the marina. Extending outward into open water this home site has riparian rights that extend approximately 160 ft into the bay. The significant scale of these riparian rights affords the ability for up to four boat slips on lifts able to accommodate boats up to 55 feet in length. Local zoning permits a full three-story house with roof top deck if desired. Amazing sunrise and sunset views from almost any vantage point await the owner of this truly unique property. Located about an hour from Philadelphia and two hours to New York this home site with its extensive water frontage, unique combination of open and protected waters, and advantageous location adjacent to the Great Egg inlet make for a one of kind opportunity. The property requires a new bulkhead and seller has priced the property accordingly.