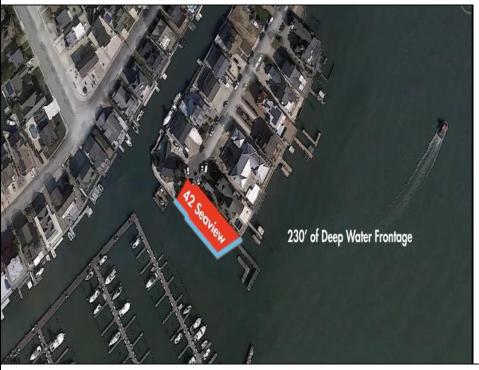

## **COMMENTS**

Waterfront properties are rare. One's with 230 ft of deep-water frontage, unobstructed sunrise and sunset views, the ability to dock up to a 150 ft yacht; all just a few thousand feet from the Great Egg inlet make this property truly a 1 of 1. Welcome to Seaview Point, one of the finest oversized deep water lots in New Jersey with arguably the most significant useable waterfrontage in all of southern New Jersey. This protected location affords 73ft of frontage facing open water and 157 ft of frontage facing the adjacent marina. With a dredging permit approved by the NJ Department of Environmental Protection this unique site can support a Sport Fishing or Motor Yacht up to 150ft in length in protected waters adjacent to the marina. Extending outward into open water this home site has riparian rights that extend approximately 160 ft into the bay. The significant scale of these riparian rights affords the ability for up to four boat slips on lifts able to accommodate boats up to 55 feet in length. Local zoning permits a full three-story house with roof top deck if desired. Amazing sunrise and sunset views from almost any vantage point await the owner of this truly unique property. Located about an hour from Philadelphia and two hours to New York this home site with its extensive water frontage, unique combination of open and protected waters, and advantageous location adjacent to the Great Egg inlet make for a one of kind opportunity. The property requires a new bulkhead and seller has priced the property accordingly.