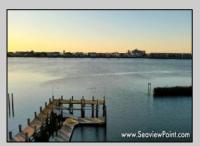

## **COMMENTS**

Waterfront properties are rare. One's with 230 ft of deep-water frontage, unobstructed sunrise and sunset views, the ability to dock up to a 150 ft yacht; all just a few thousand feet from the Great Egg inlet make this property truly a 1 of 1. Welcome to Seaview Point, one of the finest oversized deep water lots in New Jersey with arguably the most significant useable waterfrontage in all of southern New Jersey. This protected location affords 73ft of frontage facing open water and 157 ft of frontage facing the adjacent marina. With a dredging permit approved by the NJ Department of Environmental Protection this unique site can support a Sport Fishing or Motor Yacht up to 150ft in length in protected waters adjacent to the marina. Extending outward into open water this home site has riparian rights that extend approximately 160 ft into the bay. The significant scale of these riparian rights affords the ability for up to four boat slips on lifts able to accommodate boats up to 55 feet in length. Local zoning permits a full three-story house with roof top deck if desired. Amazing sunrise and sunset views from almost any vantage point await the owner of this truly unique property. Located about an hour from Philadelphia and two hours to New York this home site with its extensive water frontage, unique combination of open and protected waters, and advantageous location adjacent to the Great Egg inlet make for a one of kind opportunity. The property requires a new bulkhead and seller has priced the property accordingly.