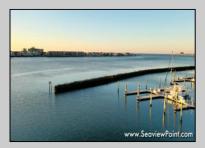

## COMMENTS

Waterfront properties are rare. One's with 230 ft of deep-water frontage, unobstructed sunrise and sunset views, the ability to dock up to a 150 ft yacht; all just a few thousand feet from the Great Egg inlet make this property truly a 1 of 1. Welcome to Seaview Point, one of the finest oversized deep water lots in New Jersey with arguably the most significant useable waterfrontage in all of southern New Jersey. This protected location affords 73ft of frontage facing open water and 157 ft of frontage facing the adjacent marina. With a dredging permit approved by the NJ Department of Environmental Protection this unique site can support a Sport Fishing or Motor Yacht up to 150ft in length in protected waters adjacent to the marina. Extending outward into open water this home site has riparian rights that extend approximately 160 ft into the bay. The significant scale of these riparian rights affords the ability for up to four boat slips on lifts able to accommodate boats up to 55 feet in length. Local zoning permits a full three-story house with roof top deck if desired. Amazing sunrise and sunset views from almost any vantage point await the owner of this truly unique property. Located about an hour from Philadelphia and two hours to New York this home site with its extensive water frontage, unique combination of open and protected waters, and advantageous location adjacent to the Great Egg inlet make for a one of kind opportunity. The property requires a new bulkhead and seller has priced the property accordingly.