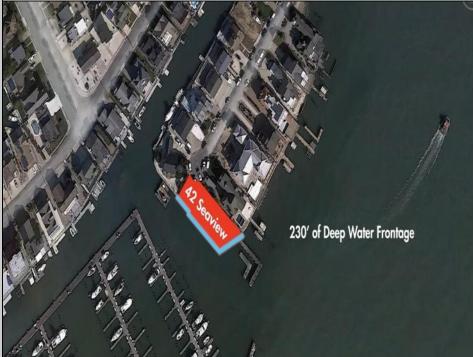

## COMMENTS

Waterfront properties are rare. One's with 230 ft of deep-water frontage, unobstructed sunrise and sunset views, the ability to dock up to a 150 ft yacht; all just a few thousand feet from the Great Egg inlet make this property truly a 1 of 1. Welcome to Seaview Point, one of the finest oversized deep water lots in New Jersey with arguably the most significant useable waterfrontage in all of southern New Jersey. This protected location affords 73ft of frontage facing open water and 157 ft of frontage facing the adjacent marina. With a dredging permit approved by the NJ Department of Environmental Protection this unique site can support a Sport Fishing or Motor Yacht up to 150ft in length in protected waters adjacent to the marina. Extending outward into open water this home site has riparian rights that extend approximately 160 ft into the bay. The significant scale of these riparian rights affords the ability for up to four boat slips on lifts able to accommodate boats up to 55 feet in length. Local zoning permits a full three-story house with roof top deck if desired. Amazing sunrise and sunset views from almost any vantage point await the owner of this truly unique property. Located about an hour from Philadelphia and two hours to New York this home site with its extensive water frontage, unique combination of open and protected waters, and advantageous location adjacent to the Great Egg inlet make for a one of kind opportunity. The property requires a new bulkhead and seller has priced the property accordingly.