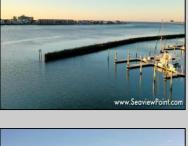

## **COMMENTS**

Waterfront properties are rare. One's with 230 ft of deep-water frontage, unobstructed sunrise and sunset views, the ability to dock up to a 150 ft yacht; all just a few thousand feet from the Great Egg inlet make this property truly a 1 of 1. Welcome to Seaview Point, one of the finest oversized deep water lots in New Jersey with arguably the most significant useable waterfrontage in all of southern New Jersey. This protected location affords 73ft of frontage facing open water and 157 ft of frontage facing the adjacent marina. With a dredging permit approved by the NJ Department of Environmental Protection this unique site can support a Sport Fishing or Motor Yacht up to 150ft in length in protected waters adjacent to the marina. Extending outward into open water this home site has riparian rights that extend approximately 160 ft into the bay. The significant scale of these riparian rights affords the ability for up to four boat slips on lifts able to accommodate boats up to 55 feet in length. Local zoning permits a full three-story house with roof top deck if desired. Amazing sunrise and sunset views from almost any vantage point await the owner of this truly unique property. Located about an hour from Philadelphia and two hours to New York this home site with its extensive water frontage, unique combination of open and protected waters, and advantageous location adjacent to the Great Egg inlet make for a one of kind opportunity. The property requires a new bulkhead and seller has priced the property accordingly.