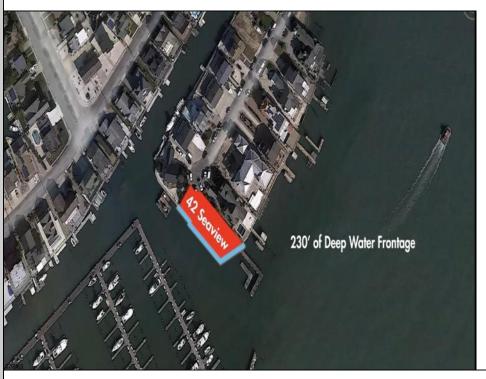

## **COMMENTS**

Waterfront properties are rare. One's with 230 ft of deep-water frontage, unobstructed sunrise and sunset views, the ability to dock up to a 150 ft yacht; all just a few thousand feet from the Great Egg inlet make this property truly a 1 of 1. Welcome to Seaview Point, one of the finest oversized deep water lots in New Jersey with arguably the most significant useable waterfrontage in all of southern New Jersey. This protected location affords 73ft of frontage facing open water and 157 ft of frontage facing the adjacent marina. With a dredging permit approved by the NJ Department of Environmental Protection this unique site can support a Sport Fishing or Motor Yacht up to 150ft in length in protected waters adjacent to the marina. Extending outward into open water this home site has riparian rights that extend approximately 160 ft into the bay. The significant scale of these riparian rights affords the ability for up to four boat slips on lifts able to accommodate boats up to 55 feet in length. Local zoning permits a full three-story house with roof top deck if desired. Amazing sunrise and sunset views from almost any vantage point await the owner of this truly unique property. Located about an hour from Philadelphia and two hours to New York this home site with its extensive water frontage, unique combination of open and protected waters, and advantageous location adjacent to the Great Egg inlet make for a one of kind opportunity. The property requires a new bulkhead and seller has priced the property accordingly.