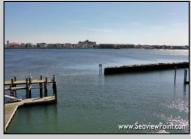

## **COMMENTS**

Waterfront properties are rare. One's with 230 ft of deep-water frontage, unobstructed sunrise and sunset views, the ability to dock up to a 150 ft yacht; all just a few thousand feet from the Great Egg inlet make this property truly a 1 of 1. Welcome to Seaview Point, one of the finest oversized deep water lots in New Jersey with arguably the most significant useable waterfrontage in all of southern New Jersey. This protected location affords 73ft of frontage facing open water and 157 ft of frontage facing the adjacent marina. With a dredging permit approved by the NJ Department of Environmental Protection this unique site can support a Sport Fishing or Motor Yacht up to 150ft in length in protected waters adjacent to the marina. Extending outward into open water this home site has riparian rights that extend approximately 160 ft into the bay. The significant scale of these riparian rights affords the ability for up to four boat slips on lifts able to accommodate boats up to 55 feet in length. Local zoning permits a full three-story house with roof top deck if desired. Amazing sunrise and sunset views from almost any vantage point await the owner of this truly unique property. Located about an hour from Philadelphia and two hours to New York this home site with its extensive water frontage, unique combination of open and protected waters, and advantageous location adjacent to the Great Egg inlet make for a one of kind opportunity. The property requires a new bulkhead and seller has priced the property accordingly.