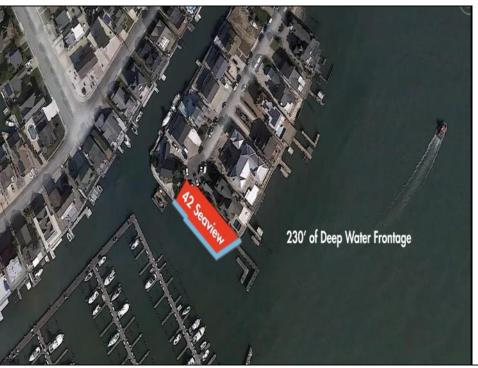

## **COMMENTS**

Waterfront properties are rare. One's with 230 ft of deep-water frontage, unobstructed sunrise and sunset views, the ability to dock up to a 150 ft yacht; all just a few thousand feet from the Great Egg inlet make this property truly a 1 of 1. Welcome to Seaview Point, one of the finest oversized deep water lots in New Jersey with arguably the most significant useable waterfrontage in all of southern New Jersey. This protected location affords 73ft of frontage facing open water and 157 ft of frontage facing the adjacent marina. With a dredging permit approved by the NJ Department of Environmental Protection this unique site can support a Sport Fishing or Motor Yacht up to 150ft in length in protected waters adjacent to the marina. Extending outward into open water this home site has riparian rights that extend approximately 160 ft into the bay. The significant scale of these riparian rights affords the ability for up to four boat slips on lifts able to accommodate boats up to 55 feet in length. Local zoning permits a full three-story house with roof top deck if desired. Amazing sunrise and sunset views from almost any vantage point await the owner of this truly unique property. Located about an hour from Philadelphia and two hours to New York this home site with its extensive water frontage, unique combination of open and protected waters, and advantageous location adjacent to the Great Egg inlet make for a one of kind opportunity. The property requires a new bulkhead and seller has priced the property accordingly.