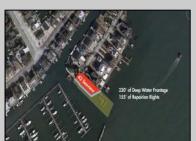

## **COMMENTS**

Waterfront properties are rare. One's with 230 ft of deep-water frontage, unobstructed sunrise and sunset views, the ability to dock up to a 150 ft yacht; all just a few thousand feet from the Great Egg inlet make this property truly a 1 of 1. Welcome to Seaview Point, one of the finest oversized deep water lots in New Jersey with arguably the most significant useable waterfrontage in all of southern New Jersey. This protected location affords 73ft of frontage facing open water and 157 ft of frontage facing the adjacent marina. With a dredging permit approved by the NJ Department of Environmental Protection this unique site can support a Sport Fishing or Motor Yacht up to 150ft in length in protected waters adjacent to the marina. Extending outward into open water this home site has riparian rights that extend approximately 160 ft into the bay. The significant scale of these riparian rights affords the ability for up to four boat slips on lifts able to accommodate boats up to 55 feet in length. Local zoning permits a full three-story house with roof top deck if desired. Amazing sunrise and sunset views from almost any vantage point await the owner of this truly unique property. Located about an hour from Philadelphia and two hours to New York this home site with its extensive water frontage, unique combination of open and protected waters, and advantageous location adjacent to the Great Egg inlet make for a one of kind opportunity. The property requires a new bulkhead and seller has priced the property accordingly.