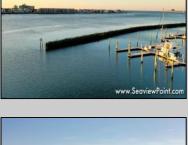

## **COMMENTS**

Waterfront properties are rare. One's with 230 ft of deep-water frontage, unobstructed sunrise and sunset views, the ability to dock up to a 150 ft yacht; all just a few thousand feet from the Great Egg inlet make this property truly a 1 of 1. Welcome to Seaview Point, one of the finest oversized deep water lots in New Jersey with arguably the most significant useable waterfrontage in all of southern New Jersey. This protected location affords 73ft of frontage facing open water and 157 ft of frontage facing the adjacent marina. With a dredging permit approved by the NJ Department of Environmental Protection this unique site can support a Sport Fishing or Motor Yacht up to 150ft in length in protected waters adjacent to the marina. Extending outward into open water this home site has riparian rights that extend approximately 160 ft into the bay. The significant scale of these riparian rights affords the ability for up to four boat slips on lifts able to accommodate boats up to 55 feet in length. Local zoning permits a full three-story house with roof top deck if desired. Amazing sunrise and sunset views from almost any vantage point await the owner of this truly unique property. Located about an hour from Philadelphia and two hours to New York this home site with its extensive water frontage, unique combination of open and protected waters, and advantageous location adjacent to the Great Egg inlet make for a one of kind opportunity. The property requires a new bulkhead and seller has priced the property accordingly.