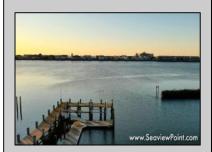

## **COMMENTS**

Waterfront properties are rare. One's with 230 ft of deep-water frontage, unobstructed sunrise and sunset views, the ability to dock up to a 150 ft yacht; all just a few thousand feet from the Great Egg inlet make this property truly a 1 of 1. Welcome to Seaview Point, one of the finest oversized deep water lots in New Jersey with arguably the most significant useable waterfrontage in all of southern New Jersey. This protected location affords 73ft of frontage facing open water and 157 ft of frontage facing the adjacent marina. With a dredging permit approved by the NJ Department of Environmental Protection this unique site can support a Sport Fishing or Motor Yacht up to 150ft in length in protected waters adjacent to the marina. Extending outward into open water this home site has riparian rights that extend approximately 160 ft into the bay. The significant scale of these riparian rights affords the ability for up to four boat slips on lifts able to accommodate boats up to 55 feet in length. Local zoning permits a full three-story house with roof top deck if desired. Amazing sunrise and sunset views from almost any vantage point await the owner of this truly unique property. Located about an hour from Philadelphia and two hours to New York this home site with its extensive water frontage, unique combination of open and protected waters, and advantageous location adjacent to the Great Egg inlet make for a one of kind opportunity. The property requires a new bulkhead and seller has priced the property accordingly.