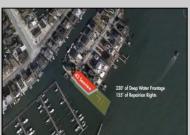

## **COMMENTS**

Waterfront properties are rare. One's with 230 ft of deep-water frontage, unobstructed sunrise and sunset views, the ability to dock up to a 150 ft yacht; all just a few thousand feet from the Great Egg inlet make this property truly a 1 of 1. Welcome to Seaview Point, one of the finest oversized deep water lots in New Jersey with arguably the most significant useable waterfrontage in all of southern New Jersey. This protected location affords 73ft of frontage facing open water and 157 ft of frontage facing the adjacent marina. With a dredging permit approved by the NJ Department of Environmental Protection this unique site can support a Sport Fishing or Motor Yacht up to 150ft in length in protected waters adjacent to the marina. Extending outward into open water this home site has riparian rights that extend approximately 160 ft into the bay. The significant scale of these riparian rights affords the ability for up to four boat slips on lifts able to accommodate boats up to 55 feet in length. Local zoning permits a full three-story house with roof top deck if desired. Amazing sunrise and sunset views from almost any vantage point await the owner of this truly unique property. Located about an hour from Philadelphia and two hours to New York this home site with its extensive water frontage, unique combination of open and protected waters, and advantageous location adjacent to the Great Egg inlet make for a one of kind opportunity. The property requires a new bulkhead and seller has priced the property accordingly.