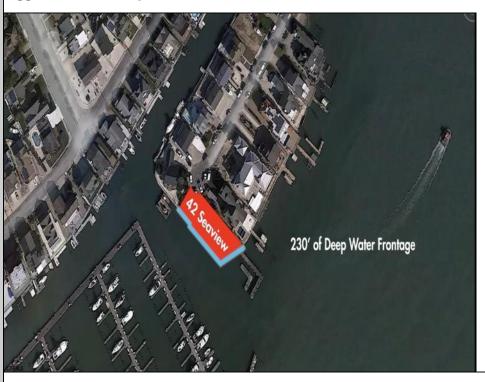

## **COMMENTS**

Waterfront properties are rare. One's with 230 ft of deep-water frontage, unobstructed sunrise and sunset views, the ability to dock up to a 150 ft yacht; all just a few thousand feet from the Great Egg inlet make this property truly a 1 of 1. Welcome to Seaview Point, one of the finest oversized deep water lots in New Jersey with arguably the most significant useable waterfrontage in all of southern New Jersey. This protected location affords 73ft of frontage facing open water and 157 ft of frontage facing the adjacent marina. With a dredging permit approved by the NJ Department of Environmental Protection this unique site can support a Sport Fishing or Motor Yacht up to 150ft in length in protected waters adjacent to the marina. Extending outward into open water this home site has riparian rights that extend approximately 160 ft into the bay. The significant scale of these riparian rights affords the ability for up to four boat slips on lifts able to accommodate boats up to 55 feet in length. Local zoning permits a full three-story house with roof top deck if desired. Amazing sunrise and sunset views from almost any vantage point await the owner of this truly unique property. Located about an hour from Philadelphia and two hours to New York this home site with its extensive water frontage, unique combination of open and protected waters, and advantageous location adjacent to the Great Egg inlet make for a one of kind opportunity. The property requires a new bulkhead and seller has priced the property accordingly.