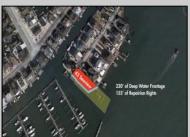

## COMMENTS

Waterfront properties are rare. One's with 230 ft of deep-water frontage, unobstructed sunrise and sunset views, the ability to dock up to a 150 ft yacht; all just a few thousand feet from the Great Egg inlet make this property truly a 1 of 1. Welcome to Seaview Point, one of the finest oversized deep water lots in New Jersey with arguably the most significant useable waterfrontage in all of southern New Jersey. This protected location affords 73ft of frontage facing open water and 157 ft of frontage facing the adjacent marina. With a dredging permit approved by the NJ Department of Environmental Protection this unique site can support a Sport Fishing or Motor Yacht up to 150ft in length in protected waters adjacent to the marina. Extending outward into open water this home site has riparian rights that extend approximately 160 ft into the bay. The significant scale of these riparian rights affords the ability for up to four boat slips on lifts able to accommodate boats up to 55 feet in length. Local zoning permits a full three-story house with roof top deck if desired. Amazing sunrise and sunset views from almost any vantage point await the owner of this truly unique property. Located about an hour from Philadelphia and two hours to New York this home site with its extensive water frontage, unique combination of open and protected waters, and advantageous location adjacent to the Great Egg inlet make for a one of kind opportunity. The property requires a new bulkhead and seller has priced the property accordingly.