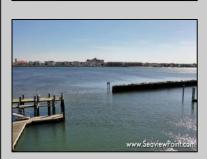

## COMMENTS

Waterfront properties are rare. One's with 230 ft of deep-water frontage, unobstructed sunrise and sunset views, the ability to dock up to a 150 ft yacht; all just a few thousand feet from the Great Egg inlet make this property truly a 1 of 1. Welcome to Seaview Point, one of the finest oversized deep water lots in New Jersey with arguably the most significant useable waterfrontage in all of southern New Jersey. This protected location affords 73ft of frontage facing open water and 157 ft of frontage facing the adjacent marina. With a dredging permit approved by the NJ Department of Environmental Protection this unique site can support a Sport Fishing or Motor Yacht up to 150ft in length in protected waters adjacent to the marina. Extending outward into open water this home site has riparian rights that extend approximately 160 ft into the bay. The significant scale of these riparian rights affords the ability for up to four boat slips on lifts able to accommodate boats up to 55 feet in length. Local zoning permits a full three-story house with roof top deck if desired. Amazing sunrise and sunset views from almost any vantage point await the owner of this truly unique property. Located about an hour from Philadelphia and two hours to New York this home site with its extensive water frontage, unique combination of open and protected waters, and advantageous location adjacent to the Great Egg inlet make for a one of kind opportunity. The property requires a new bulkhead and seller has priced the property accordingly.