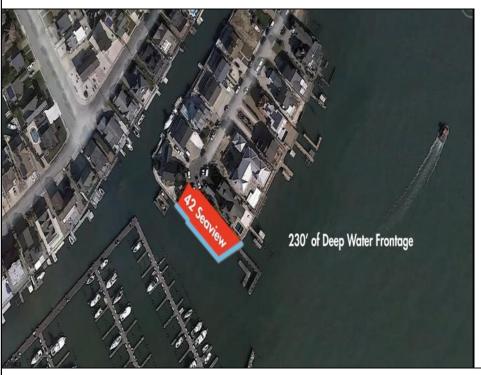

## COMMENTS

Waterfront properties are rare. One's with 230 ft of deep-water frontage, unobstructed sunrise and sunset views, the ability to dock up to a 150 ft yacht; all just a few thousand feet from the Great Egg inlet make this property truly a 1 of 1. Welcome to Seaview Point, one of the finest oversized deep water lots in New Jersey with arguably the most significant useable waterfrontage in all of southern New Jersey. This protected location affords 73ft of frontage facing open water and 157 ft of frontage facing the adjacent marina. With a dredging permit approved by the NJ Department of Environmental Protection this unique site can support a Sport Fishing or Motor Yacht up to 150ft in length in protected waters adjacent to the marina. Extending outward into open water this home site has riparian rights that extend approximately 160 ft into the bay. The significant scale of these riparian rights affords the ability for up to four boat slips on lifts able to accommodate boats up to 55 feet in length. Local zoning permits a full three-story house with roof top deck if desired. Amazing sunrise and sunset views from almost any vantage point await the owner of this truly unique property. Located about an hour from Philadelphia and two hours to New York this home site with its extensive water frontage, unique combination of open and protected waters, and advantageous location adjacent to the Great Egg inlet make for a one of kind opportunity. The property requires a new bulkhead and seller has priced the property accordingly.