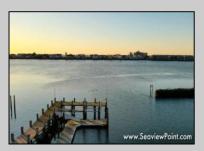

## COMMENTS

Waterfront properties are rare. One's with 230 ft of deep-water frontage, unobstructed sunrise and sunset views, the ability to dock up to a 150 ft yacht; all just a few thousand feet from the Great Egg inlet make this property truly a 1 of 1. Welcome to Seaview Point, one of the finest oversized deep water lots in New Jersey with arguably the most significant useable waterfrontage in all of southern New Jersey. This protected location affords 73ft of frontage facing open water and 157 ft of frontage facing the adjacent marina. With a dredging permit approved by the NJ Department of Environmental Protection this unique site can support a Sport Fishing or Motor Yacht up to 150ft in length in protected waters adjacent to the marina. Extending outward into open water this home site has riparian rights that extend approximately 160 ft into the bay. The significant scale of these riparian rights affords the ability for up to four boat slips on lifts able to accommodate boats up to 55 feet in length. Local zoning permits a full three-story house with roof top deck if desired. Amazing sunrise and sunset views from almost any vantage point await the owner of this truly unique property. Located about an hour from Philadelphia and two hours to New York this home site with its extensive water frontage, unique combination of open and protected waters, and advantageous location adjacent to the Great Egg inlet make for a one of kind opportunity. The property requires a new bulkhead and seller has priced the property accordingly.