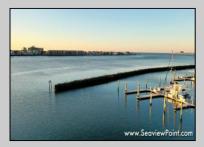

## COMMENTS

Waterfront properties are rare. One's with 230 ft of deep-water frontage, unobstructed sunrise and sunset views, the ability to dock up to a 150 ft yacht; all just a few thousand feet from the Great Egg inlet make this property truly a 1 of 1. Welcome to Seaview Point, one of the finest oversized deep water lots in New Jersey with arguably the most significant useable waterfrontage in all of southern New Jersey. This protected location affords 73ft of frontage facing open water and 157 ft of frontage facing the adjacent marina. With a dredging permit approved by the NJ Department of Environmental Protection this unique site can support a Sport Fishing or Motor Yacht up to 150ft in length in protected waters adjacent to the marina. Extending outward into open water this home site has riparian rights that extend approximately 160 ft into the bay. The significant scale of these riparian rights affords the ability for up to four boat slips on lifts able to accommodate boats up to 55 feet in length. Local zoning permits a full three-story house with roof top deck if desired. Amazing sunrise and sunset views from almost any vantage point await the owner of this truly unique property. Located about an hour from Philadelphia and two hours to New York this home site with its extensive water frontage, unique combination of open and protected waters, and advantageous location adjacent to the Great Egg inlet make for a one of kind opportunity. The property requires a new bulkhead and seller has priced the property accordingly.