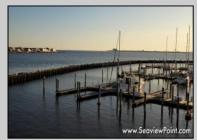

## COMMENTS

Waterfront properties are rare. One's with 230 ft of deep-water frontage, unobstructed sunrise and sunset views, the ability to dock up to a 150 ft yacht; all just a few thousand feet from the Great Egg inlet make this property truly a 1 of 1. Welcome to Seaview Point, one of the finest oversized deep water lots in New Jersey with arguably the most significant useable waterfrontage in all of southern New Jersey. This protected location affords 73ft of frontage facing open water and 157 ft of frontage facing the adjacent marina. With a dredging permit approved by the NJ Department of Environmental Protection this unique site can support a Sport Fishing or Motor Yacht up to 150ft in length in protected waters adjacent to the marina. Extending outward into open water this home site has riparian rights that extend approximately 160 ft into the bay. The significant scale of these riparian rights affords the ability for up to four boat slips on lifts able to accommodate boats up to 55 feet in length. Local zoning permits a full three-story house with roof top deck if desired. Amazing sunrise and sunset views from almost any vantage point await the owner of this truly unique property. Located about an hour from Philadelphia and two hours to New York this home site with its extensive water frontage, unique combination of open and protected waters, and advantageous location adjacent to the Great Egg inlet make for a one of kind opportunity. The property requires a new bulkhead and seller has priced the property accordingly.