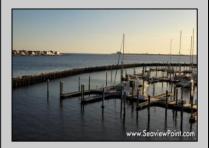

## COMMENTS

Waterfront properties are rare. One's with 230 ft of deep-water frontage, unobstructed sunrise and sunset views, the ability to dock up to a 150 ft yacht; all just a few thousand feet from the Great Egg inlet make this property truly a 1 of 1. Welcome to Seaview Point, one of the finest oversized deep water lots in New Jersey with arguably the most significant useable waterfrontage in all of southern New Jersey. This protected location affords 73ft of frontage facing open water and 157 ft of frontage facing the adjacent marina. With a dredging permit approved by the NJ Department of Environmental Protection this unique site can support a Sport Fishing or Motor Yacht up to 150ft in length in protected waters adjacent to the marina. Extending outward into open water this home site has riparian rights that extend approximately 160 ft into the bay. The significant scale of these riparian rights affords the ability for up to four boat slips on lifts able to accommodate boats up to 55 feet in length. Local zoning permits a full three-story house with roof top deck if desired. Amazing sunrise and sunset views from almost any vantage point await the owner of this truly unique property. Located about an hour from Philadelphia and two hours to New York this home site with its extensive water frontage, unique combination of open and protected waters, and advantageous location adjacent to the Great Egg inlet make for a one of kind opportunity. The property requires a new bulkhead and seller has priced the property accordingly.