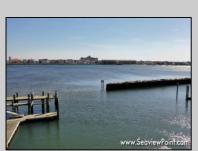

## COMMENTS

Waterfront properties are rare. One's with 230 ft of deep-water frontage, unobstructed sunrise and sunset views, the ability to dock up to a 150 ft yacht; all just a few thousand feet from the Great Egg inlet make this property truly a 1 of 1. Welcome to Seaview Point, one of the finest oversized deep water lots in New Jersey with arguably the most significant useable waterfrontage in all of southern New Jersey. This protected location affords 73ft of frontage facing open water and 157 ft of frontage facing the adjacent marina. With a dredging permit approved by the NJ Department of Environmental Protection this unique site can support a Sport Fishing or Motor Yacht up to 150ft in length in protected waters adjacent to the marina. Extending outward into open water this home site has riparian rights that extend approximately 160 ft into the bay. The significant scale of these riparian rights affords the ability for up to four boat slips on lifts able to accommodate boats up to 55 feet in length. Local zoning permits a full three-story house with roof top deck if desired. Amazing sunrise and sunset views from almost any vantage point await the owner of this truly unique property. Located about an hour from Philadelphia and two hours to New York this home site with its extensive water frontage, unique combination of open and protected waters, and advantageous location adjacent to the Great Egg inlet make for a one of kind opportunity. The property requires a new bulkhead and seller has priced the property accordingly.