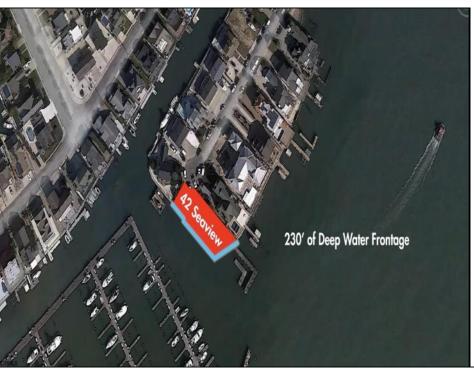

## COMMENTS

Waterfront properties are rare. One's with 230 ft of deep-water frontage, unobstructed sunrise and sunset views, the ability to dock up to a 150 ft yacht; all just a few thousand feet from the Great Egg inlet make this property truly a 1 of 1. Welcome to Seaview Point, one of the finest oversized deep water lots in New Jersey with arguably the most significant useable waterfrontage in all of southern New Jersey. This protected location affords 73ft of frontage facing open water and 157 ft of frontage facing the adjacent marina. With a dredging permit approved by the NJ Department of Environmental Protection this unique site can support a Sport Fishing or Motor Yacht up to 150ft in length in protected waters adjacent to the marina. Extending outward into open water this home site has riparian rights that extend approximately 160 ft into the bay. The significant scale of these riparian rights affords the ability for up to four boat slips on lifts able to accommodate boats up to 55 feet in length. Local zoning permits a full three-story house with roof top deck if desired. Amazing sunrise and sunset views from almost any vantage point await the owner of this truly unique property. Located about an hour from Philadelphia and two hours to New York this home site with its extensive water frontage, unique combination of open and protected waters, and advantageous location adjacent to the Great Egg inlet make for a one of kind opportunity. The property requires a new bulkhead and seller has priced the property accordingly.