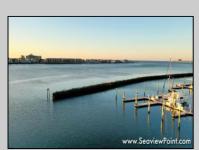

## COMMENTS

Waterfront properties are rare. One's with 230 ft of deep-water frontage, unobstructed sunrise and sunset views, the ability to dock up to a 150 ft yacht; all just a few thousand feet from the Great Egg inlet make this property truly a 1 of 1. Welcome to Seaview Point, one of the finest oversized deep water lots in New Jersey with arguably the most significant useable waterfrontage in all of southern New Jersey. This protected location affords 73ft of frontage facing open water and 157 ft of frontage facing the adjacent marina. With a dredging permit approved by the NJ Department of Environmental Protection this unique site can support a Sport Fishing or Motor Yacht up to 150ft in length in protected waters adjacent to the marina. Extending outward into open water this home site has riparian rights that extend approximately 160 ft into the bay. The significant scale of these riparian rights affords the ability for up to four boat slips on lifts able to accommodate boats up to 55 feet in length. Local zoning permits a full three-story house with roof top deck if desired. Amazing sunrise and sunset views from almost any vantage point await the owner of this truly unique property. Located about an hour from Philadelphia and two hours to New York this home site with its extensive water frontage, unique combination of open and protected waters, and advantageous location adjacent to the Great Egg inlet make for a one of kind opportunity. The property requires a new bulkhead and seller has priced the property accordingly.