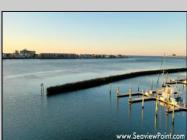

## **COMMENTS**

Waterfront properties are rare. One's with 230 ft of deep-water frontage, unobstructed sunrise and sunset views, the ability to dock up to a 150 ft yacht; all just a few thousand feet from the Great Egg inlet make this property truly a 1 of 1. Welcome to Seaview Point, one of the finest oversized deep water lots in New Jersey with arguably the most significant useable waterfrontage in all of southern New Jersey. This protected location affords 73ft of frontage facing open water and 157 ft of frontage facing the adjacent marina. With a dredging permit approved by the NJ Department of Environmental Protection this unique site can support a Sport Fishing or Motor Yacht up to 150ft in length in protected waters adjacent to the marina. Extending outward into open water this home site has riparian rights that extend approximately 160 ft into the bay. The significant scale of these riparian rights affords the ability for up to four boat slips on lifts able to accommodate boats up to 55 feet in length. Local zoning permits a full three-story house with roof top deck if desired. Amazing sunrise and sunset views from almost any vantage point await the owner of this truly unique property. Located about an hour from Philadelphia and two hours to New York this home site with its extensive water frontage, unique combination of open and protected waters, and advantageous location adjacent to the Great Egg inlet make for a one of kind opportunity. The property requires a new bulkhead and seller has priced the property accordingly.