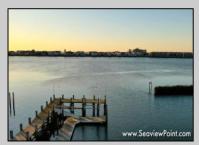

## **COMMENTS**

Waterfront properties are rare. One's with 230 ft of deep-water frontage, unobstructed sunrise and sunset views, the ability to dock up to a 150 ft yacht; all just a few thousand feet from the Great Egg inlet make this property truly a 1 of 1. Welcome to Seaview Point, one of the finest oversized deep water lots in New Jersey with arguably the most significant useable waterfrontage in all of southern New Jersey. This protected location affords 73ft of frontage facing open water and 157 ft of frontage facing the adjacent marina. With a dredging permit approved by the NJ Department of Environmental Protection this unique site can support a Sport Fishing or Motor Yacht up to 150ft in length in protected waters adjacent to the marina. Extending outward into open water this home site has riparian rights that extend approximately 160 ft into the bay. The significant scale of these riparian rights affords the ability for up to four boat slips on lifts able to accommodate boats up to 55 feet in length. Local zoning permits a full three-story house with roof top deck if desired. Amazing sunrise and sunset views from almost any vantage point await the owner of this truly unique property. Located about an hour from Philadelphia and two hours to New York this home site with its extensive water frontage, unique combination of open and protected waters, and advantageous location adjacent to the Great Egg inlet make for a one of kind opportunity. The property requires a new bulkhead and seller has priced the property accordingly.