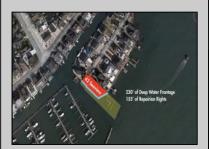

## **COMMENTS**

Waterfront properties are rare. One's with 230 ft of deep-water frontage, unobstructed sunrise and sunset views, the ability to dock up to a 150 ft yacht; all just a few thousand feet from the Great Egg inlet make this property truly a 1 of 1. Welcome to Seaview Point, one of the finest oversized deep water lots in New Jersey with arguably the most significant useable waterfrontage in all of southern New Jersey. This protected location affords 73ft of frontage facing open water and 157 ft of frontage facing the adjacent marina. With a dredging permit approved by the NJ Department of Environmental Protection this unique site can support a Sport Fishing or Motor Yacht up to 150ft in length in protected waters adjacent to the marina. Extending outward into open water this home site has riparian rights that extend approximately 160 ft into the bay. The significant scale of these riparian rights affords the ability for up to four boat slips on lifts able to accommodate boats up to 55 feet in length. Local zoning permits a full three-story house with roof top deck if desired. Amazing sunrise and sunset views from almost any vantage point await the owner of this truly unique property. Located about an hour from Philadelphia and two hours to New York this home site with its extensive water frontage, unique combination of open and protected waters, and advantageous location adjacent to the Great Egg inlet make for a one of kind opportunity. The property requires a new bulkhead and seller has priced the property accordingly.