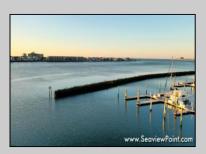

## **COMMENTS**

Waterfront properties are rare. One's with 230 ft of deep-water frontage, unobstructed sunrise and sunset views, the ability to dock up to a 150 ft yacht; all just a few thousand feet from the Great Egg inlet make this property truly a 1 of 1. Welcome to Seaview Point, one of the finest oversized deep water lots in New Jersey with arguably the most significant useable waterfrontage in all of southern New Jersey. This protected location affords 73ft of frontage facing open water and 157 ft of frontage facing the adjacent marina. With a dredging permit approved by the NJ Department of Environmental Protection this unique site can support a Sport Fishing or Motor Yacht up to 150ft in length in protected waters adjacent to the marina. Extending outward into open water this home site has riparian rights that extend approximately 160 ft into the bay. The significant scale of these riparian rights affords the ability for up to four boat slips on lifts able to accommodate boats up to 55 feet in length. Local zoning permits a full three-story house with roof top deck if desired. Amazing sunrise and sunset views from almost any vantage point await the owner of this truly unique property. Located about an hour from Philadelphia and two hours to New York this home site with its extensive water frontage, unique combination of open and protected waters, and advantageous location adjacent to the Great Egg inlet make for a one of kind opportunity. The property requires a new bulkhead and seller has priced the property accordingly.