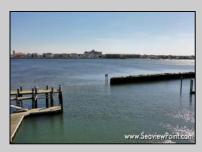

## **COMMENTS**

Waterfront properties are rare. One's with 230 ft of deep-water frontage, unobstructed sunrise and sunset views, the ability to dock up to a 150 ft yacht; all just a few thousand feet from the Great Egg inlet make this property truly a 1 of 1. Welcome to Seaview Point, one of the finest oversized deep water lots in New Jersey with arguably the most significant useable waterfrontage in all of southern New Jersey. This protected location affords 73ft of frontage facing open water and 157 ft of frontage facing the adjacent marina. With a dredging permit approved by the NJ Department of Environmental Protection this unique site can support a Sport Fishing or Motor Yacht up to 150ft in length in protected waters adjacent to the marina. Extending outward into open water this home site has riparian rights that extend approximately 160 ft into the bay. The significant scale of these riparian rights affords the ability for up to four boat slips on lifts able to accommodate boats up to 55 feet in length. Local zoning permits a full three-story house with roof top deck if desired. Amazing sunrise and sunset views from almost any vantage point await the owner of this truly unique property. Located about an hour from Philadelphia and two hours to New York this home site with its extensive water frontage, unique combination of open and protected waters, and advantageous location adjacent to the Great Egg inlet make for a one of kind opportunity. The property requires a new bulkhead and seller has priced the property accordingly.