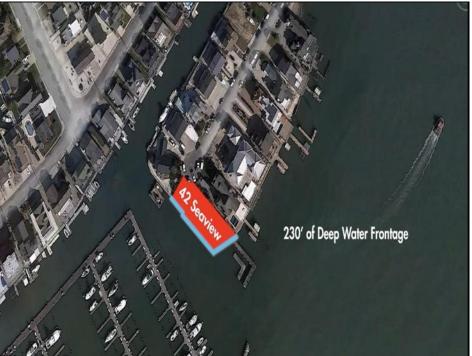

## **COMMENTS**

Waterfront properties are rare. One's with 230 ft of deep-water frontage, unobstructed sunrise and sunset views, the ability to dock up to a 150 ft yacht; all just a few thousand feet from the Great Egg inlet make this property truly a 1 of 1. Welcome to Seaview Point, one of the finest oversized deep water lots in New Jersey with arguably the most significant useable waterfrontage in all of southern New Jersey. This protected location affords 73ft of frontage facing open water and 157 ft of frontage facing the adjacent marina. With a dredging permit approved by the NJ Department of Environmental Protection this unique site can support a Sport Fishing or Motor Yacht up to 150ft in length in protected waters adjacent to the marina. Extending outward into open water this home site has riparian rights that extend approximately 160 ft into the bay. The significant scale of these riparian rights affords the ability for up to four boat slips on lifts able to accommodate boats up to 55 feet in length. Local zoning permits a full three-story house with roof top deck if desired. Amazing sunrise and sunset views from almost any vantage point await the owner of this truly unique property. Located about an hour from Philadelphia and two hours to New York this home site with its extensive water frontage, unique combination of open and protected waters, and advantageous location adjacent to the Great Egg inlet make for a one of kind opportunity. The property requires a new bulkhead and seller has priced the property accordingly.