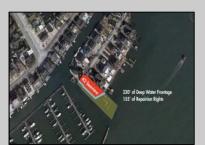

## **COMMENTS**

Waterfront properties are rare. One's with 230 ft of deep-water frontage, unobstructed sunrise and sunset views, the ability to dock up to a 150 ft yacht; all just a few thousand feet from the Great Egg inlet make this property truly a 1 of 1. Welcome to Seaview Point, one of the finest oversized deep water lots in New Jersey with arguably the most significant useable waterfrontage in all of southern New Jersey. This protected location affords 73ft of frontage facing open water and 157 ft of frontage facing the adjacent marina. With a dredging permit approved by the NJ Department of Environmental Protection this unique site can support a Sport Fishing or Motor Yacht up to 150ft in length in protected waters adjacent to the marina. Extending outward into open water this home site has riparian rights that extend approximately 160 ft into the bay. The significant scale of these riparian rights affords the ability for up to four boat slips on lifts able to accommodate boats up to 55 feet in length. Local zoning permits a full three-story house with roof top deck if desired. Amazing sunrise and sunset views from almost any vantage point await the owner of this truly unique property. Located about an hour from Philadelphia and two hours to New York this home site with its extensive water frontage, unique combination of open and protected waters, and advantageous location adjacent to the Great Egg inlet make for a one of kind opportunity. The property requires a new bulkhead and seller has priced the property accordingly.