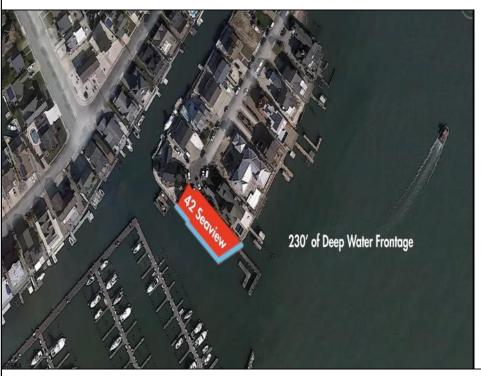

## **COMMENTS**

Waterfront properties are rare. One's with 230 ft of deep-water frontage, unobstructed sunrise and sunset views, the ability to dock up to a 150 ft yacht; all just a few thousand feet from the Great Egg inlet make this property truly a 1 of 1. Welcome to Seaview Point, one of the finest oversized deep water lots in New Jersey with arguably the most significant useable waterfrontage in all of southern New Jersey. This protected location affords 73ft of frontage facing open water and 157 ft of frontage facing the adjacent marina. With a dredging permit approved by the NJ Department of Environmental Protection this unique site can support a Sport Fishing or Motor Yacht up to 150ft in length in protected waters adjacent to the marina. Extending outward into open water this home site has riparian rights that extend approximately 160 ft into the bay. The significant scale of these riparian rights affords the ability for up to four boat slips on lifts able to accommodate boats up to 55 feet in length. Local zoning permits a full three-story house with roof top deck if desired. Amazing sunrise and sunset views from almost any vantage point await the owner of this truly unique property. Located about an hour from Philadelphia and two hours to New York this home site with its extensive water frontage, unique combination of open and protected waters, and advantageous location adjacent to the Great Egg inlet make for a one of kind opportunity. The property requires a new bulkhead and seller has priced the property accordingly.