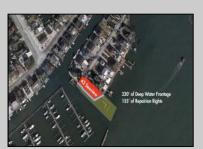

## **COMMENTS**

Waterfront properties are rare. One's with 230 ft of deep-water frontage, unobstructed sunrise and sunset views, the ability to dock up to a 150 ft yacht; all just a few thousand feet from the Great Egg inlet make this property truly a 1 of 1. Welcome to Seaview Point, one of the finest oversized deep water lots in New Jersey with arguably the most significant useable waterfrontage in all of southern New Jersey. This protected location affords 73ft of frontage facing open water and 157 ft of frontage facing the adjacent marina. With a dredging permit approved by the NJ Department of Environmental Protection this unique site can support a Sport Fishing or Motor Yacht up to 150ft in length in protected waters adjacent to the marina. Extending outward into open water this home site has riparian rights that extend approximately 160 ft into the bay. The significant scale of these riparian rights affords the ability for up to four boat slips on lifts able to accommodate boats up to 55 feet in length. Local zoning permits a full three-story house with roof top deck if desired. Amazing sunrise and sunset views from almost any vantage point await the owner of this truly unique property. Located about an hour from Philadelphia and two hours to New York this home site with its extensive water frontage, unique combination of open and protected waters, and advantageous location adjacent to the Great Egg inlet make for a one of kind opportunity. The property requires a new bulkhead and seller has priced the property accordingly.