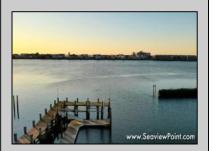

## **COMMENTS**

Waterfront properties are rare. One's with 230 ft of deep-water frontage, unobstructed sunrise and sunset views, the ability to dock up to a 150 ft yacht; all just a few thousand feet from the Great Egg inlet make this property truly a 1 of 1. Welcome to Seaview Point, one of the finest oversized deep water lots in New Jersey with arguably the most significant useable waterfrontage in all of southern New Jersey. This protected location affords 73ft of frontage facing open water and 157 ft of frontage facing the adjacent marina. With a dredging permit approved by the NJ Department of Environmental Protection this unique site can support a Sport Fishing or Motor Yacht up to 150ft in length in protected waters adjacent to the marina. Extending outward into open water this home site has riparian rights that extend approximately 160 ft into the bay. The significant scale of these riparian rights affords the ability for up to four boat slips on lifts able to accommodate boats up to 55 feet in length. Local zoning permits a full three-story house with roof top deck if desired. Amazing sunrise and sunset views from almost any vantage point await the owner of this truly unique property. Located about an hour from Philadelphia and two hours to New York this home site with its extensive water frontage, unique combination of open and protected waters, and advantageous location adjacent to the Great Egg inlet make for a one of kind opportunity. The property requires a new bulkhead and seller has priced the property accordingly.