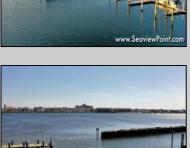

## **COMMENTS**

Waterfront properties are rare. One's with 230 ft of deep-water frontage, unobstructed sunrise and sunset views, the ability to dock up to a 150 ft yacht; all just a few thousand feet from the Great Egg inlet make this property truly a 1 of 1. Welcome to Seaview Point, one of the finest oversized deep water lots in New Jersey with arguably the most significant useable waterfrontage in all of southern New Jersey. This protected location affords 73ft of frontage facing open water and 157 ft of frontage facing the adjacent marina. With a dredging permit approved by the NJ Department of Environmental Protection this unique site can support a Sport Fishing or Motor Yacht up to 150ft in length in protected waters adjacent to the marina. Extending outward into open water this home site has riparian rights that extend approximately 160 ft into the bay. The significant scale of these riparian rights affords the ability for up to four boat slips on lifts able to accommodate boats up to 55 feet in length. Local zoning permits a full three-story house with roof top deck if desired. Amazing sunrise and sunset views from almost any vantage point await the owner of this truly unique property. Located about an hour from Philadelphia and two hours to New York this home site with its extensive water frontage, unique combination of open and protected waters, and advantageous location adjacent to the Great Egg inlet make for a one of kind opportunity. The property requires a new bulkhead and seller has priced the property accordingly.