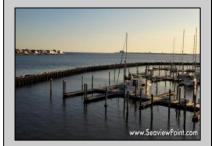

## **COMMENTS**

Waterfront properties are rare. One's with 230 ft of deep-water frontage, unobstructed sunrise and sunset views, the ability to dock up to a 150 ft yacht; all just a few thousand feet from the Great Egg inlet make this property truly a 1 of 1. Welcome to Seaview Point, one of the finest oversized deep water lots in New Jersey with arguably the most significant useable waterfrontage in all of southern New Jersey. This protected location affords 73ft of frontage facing open water and 157 ft of frontage facing the adjacent marina. With a dredging permit approved by the NJ Department of Environmental Protection this unique site can support a Sport Fishing or Motor Yacht up to 150ft in length in protected waters adjacent to the marina. Extending outward into open water this home site has riparian rights that extend approximately 160 ft into the bay. The significant scale of these riparian rights affords the ability for up to four boat slips on lifts able to accommodate boats up to 55 feet in length. Local zoning permits a full three-story house with roof top deck if desired. Amazing sunrise and sunset views from almost any vantage point await the owner of this truly unique property. Located about an hour from Philadelphia and two hours to New York this home site with its extensive water frontage, unique combination of open and protected waters, and advantageous location adjacent to the Great Egg inlet make for a one of kind opportunity. The property requires a new bulkhead and seller has priced the property accordingly.