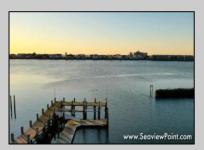

## **COMMENTS**

Waterfront properties are rare. One's with 230 ft of deep-water frontage, unobstructed sunrise and sunset views, the ability to dock up to a 150 ft yacht; all just a few thousand feet from the Great Egg inlet make this property truly a 1 of 1. Welcome to Seaview Point, one of the finest oversized deep water lots in New Jersey with arguably the most significant useable waterfrontage in all of southern New Jersey. This protected location affords 73ft of frontage facing open water and 157 ft of frontage facing the adjacent marina. With a dredging permit approved by the NJ Department of Environmental Protection this unique site can support a Sport Fishing or Motor Yacht up to 150ft in length in protected waters adjacent to the marina. Extending outward into open water this home site has riparian rights that extend approximately 160 ft into the bay. The significant scale of these riparian rights affords the ability for up to four boat slips on lifts able to accommodate boats up to 55 feet in length. Local zoning permits a full three-story house with roof top deck if desired. Amazing sunrise and sunset views from almost any vantage point await the owner of this truly unique property. Located about an hour from Philadelphia and two hours to New York this home site with its extensive water frontage, unique combination of open and protected waters, and advantageous location adjacent to the Great Egg inlet make for a one of kind opportunity. The property requires a new bulkhead and seller has priced the property accordingly.