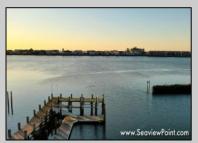

## **COMMENTS**

Waterfront properties are rare. One's with 230 ft of deep-water frontage, unobstructed sunrise and sunset views, the ability to dock up to a 150 ft yacht; all just a few thousand feet from the Great Egg inlet make this property truly a 1 of 1. Welcome to Seaview Point, one of the finest oversized deep water lots in New Jersey with arguably the most significant useable waterfrontage in all of southern New Jersey. This protected location affords 73ft of frontage facing open water and 157 ft of frontage facing the adjacent marina. With a dredging permit approved by the NJ Department of Environmental Protection this unique site can support a Sport Fishing or Motor Yacht up to 150ft in length in protected waters adjacent to the marina. Extending outward into open water this home site has riparian rights that extend approximately 160 ft into the bay. The significant scale of these riparian rights affords the ability for up to four boat slips on lifts able to accommodate boats up to 55 feet in length. Local zoning permits a full three-story house with roof top deck if desired. Amazing sunrise and sunset views from almost any vantage point await the owner of this truly unique property. Located about an hour from Philadelphia and two hours to New York this home site with its extensive water frontage, unique combination of open and protected waters, and advantageous location adjacent to the Great Egg inlet make for a one of kind opportunity. The property requires a new bulkhead and seller has priced the property accordingly.