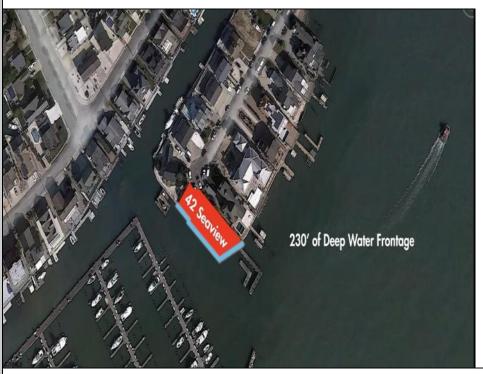

## **COMMENTS**

Waterfront properties are rare. One's with 230 ft of deep-water frontage, unobstructed sunrise and sunset views, the ability to dock up to a 150 ft yacht; all just a few thousand feet from the Great Egg inlet make this property truly a 1 of 1. Welcome to Seaview Point, one of the finest oversized deep water lots in New Jersey with arguably the most significant useable waterfrontage in all of southern New Jersey. This protected location affords 73ft of frontage facing open water and 157 ft of frontage facing the adjacent marina. With a dredging permit approved by the NJ Department of Environmental Protection this unique site can support a Sport Fishing or Motor Yacht up to 150ft in length in protected waters adjacent to the marina. Extending outward into open water this home site has riparian rights that extend approximately 160 ft into the bay. The significant scale of these riparian rights affords the ability for up to four boat slips on lifts able to accommodate boats up to 55 feet in length. Local zoning permits a full three-story house with roof top deck if desired. Amazing sunrise and sunset views from almost any vantage point await the owner of this truly unique property. Located about an hour from Philadelphia and two hours to New York this home site with its extensive water frontage, unique combination of open and protected waters, and advantageous location adjacent to the Great Egg inlet make for a one of kind opportunity. The property requires a new bulkhead and seller has priced the property accordingly.