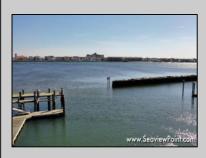

## **COMMENTS**

Waterfront properties are rare. One's with 230 ft of deep-water frontage, unobstructed sunrise and sunset views, the ability to dock up to a 150 ft yacht; all just a few thousand feet from the Great Egg inlet make this property truly a 1 of 1. Welcome to Seaview Point, one of the finest oversized deep water lots in New Jersey with arguably the most significant useable waterfrontage in all of southern New Jersey. This protected location affords 73ft of frontage facing open water and 157 ft of frontage facing the adjacent marina. With a dredging permit approved by the NJ Department of Environmental Protection this unique site can support a Sport Fishing or Motor Yacht up to 150ft in length in protected waters adjacent to the marina. Extending outward into open water this home site has riparian rights that extend approximately 160 ft into the bay. The significant scale of these riparian rights affords the ability for up to four boat slips on lifts able to accommodate boats up to 55 feet in length. Local zoning permits a full three-story house with roof top deck if desired. Amazing sunrise and sunset views from almost any vantage point await the owner of this truly unique property. Located about an hour from Philadelphia and two hours to New York this home site with its extensive water frontage, unique combination of open and protected waters, and advantageous location adjacent to the Great Egg inlet make for a one of kind opportunity. The property requires a new bulkhead and seller has priced the property accordingly.