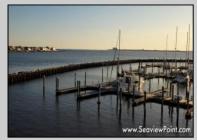

## COMMENTS

Waterfront properties are rare. One's with 230 ft of deep-water frontage, unobstructed sunrise and sunset views, the ability to dock up to a 150 ft yacht; all just a few thousand feet from the Great Egg inlet make this property truly a 1 of 1. Welcome to Seaview Point, one of the finest oversized deep water lots in New Jersey with arguably the most significant useable waterfrontage in all of southern New Jersey. This protected location affords 73ft of frontage facing open water and 157 ft of frontage facing the adjacent marina. With a dredging permit approved by the NJ Department of Environmental Protection this unique site can support a Sport Fishing or Motor Yacht up to 150ft in length in protected waters adjacent to the marina. Extending outward into open water this home site has riparian rights that extend approximately 160 ft into the bay. The significant scale of these riparian rights affords the ability for up to four boat slips on lifts able to accommodate boats up to 55 feet in length. Local zoning permits a full three-story house with roof top deck if desired. Amazing sunrise and sunset views from almost any vantage point await the owner of this truly unique property. Located about an hour from Philadelphia and two hours to New York this home site with its extensive water frontage, unique combination of open and protected waters, and advantageous location adjacent to the Great Egg inlet make for a one of kind opportunity. The property requires a new bulkhead and seller has priced the property accordingly.