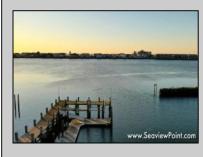

## COMMENTS

Waterfront properties are rare. One's with 230 ft of deep-water frontage, unobstructed sunrise and sunset views, the ability to dock up to a 150 ft yacht; all just a few thousand feet from the Great Egg inlet make this property truly a 1 of 1. Welcome to Seaview Point, one of the finest oversized deep water lots in New Jersey with arguably the most significant useable waterfrontage in all of southern New Jersey. This protected location affords 73ft of frontage facing open water and 157 ft of frontage facing the adjacent marina. With a dredging permit approved by the NJ Department of Environmental Protection this unique site can support a Sport Fishing or Motor Yacht up to 150ft in length in protected waters adjacent to the marina. Extending outward into open water this home site has riparian rights that extend approximately 160 ft into the bay. The significant scale of these riparian rights affords the ability for up to four boat slips on lifts able to accommodate boats up to 55 feet in length. Local zoning permits a full three-story house with roof top deck if desired. Amazing sunrise and sunset views from almost any vantage point await the owner of this truly unique property. Located about an hour from Philadelphia and two hours to New York this home site with its extensive water frontage, unique combination of open and protected waters, and advantageous location adjacent to the Great Egg inlet make for a one of kind opportunity. The property requires a new bulkhead and seller has priced the property accordingly.