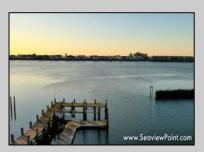

## **COMMENTS**

Waterfront properties are rare. One's with 230 ft of deep-water frontage, unobstructed sunrise and sunset views, the ability to dock up to a 150 ft yacht; all just a few thousand feet from the Great Egg inlet make this property truly a 1 of 1. Welcome to Seaview Point, one of the finest oversized deep water lots in New Jersey with arguably the most significant useable waterfrontage in all of southern New Jersey. This protected location affords 73ft of frontage facing open water and 157 ft of frontage facing the adjacent marina. With a dredging permit approved by the NJ Department of Environmental Protection this unique site can support a Sport Fishing or Motor Yacht up to 150ft in length in protected waters adjacent to the marina. Extending outward into open water this home site has riparian rights that extend approximately 160 ft into the bay. The significant scale of these riparian rights affords the ability for up to four boat slips on lifts able to accommodate boats up to 55 feet in length. Local zoning permits a full three-story house with roof top deck if desired. Amazing sunrise and sunset views from almost any vantage point await the owner of this truly unique property. Located about an hour from Philadelphia and two hours to New York this home site with its extensive water frontage, unique combination of open and protected waters, and advantageous location adjacent to the Great Egg inlet make for a one of kind opportunity. The property requires a new bulkhead and seller has priced the property accordingly.