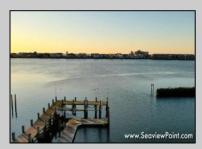

## **COMMENTS**

Waterfront properties are rare. One's with 230 ft of deep-water frontage, unobstructed sunrise and sunset views, the ability to dock up to a 150 ft yacht; all just a few thousand feet from the Great Egg inlet make this property truly a 1 of 1. Welcome to Seaview Point, one of the finest oversized deep water lots in New Jersey with arguably the most significant useable waterfrontage in all of southern New Jersey. This protected location affords 73ft of frontage facing open water and 157 ft of frontage facing the adjacent marina. With a dredging permit approved by the NJ Department of Environmental Protection this unique site can support a Sport Fishing or Motor Yacht up to 150ft in length in protected waters adjacent to the marina. Extending outward into open water this home site has riparian rights that extend approximately 160 ft into the bay. The significant scale of these riparian rights affords the ability for up to four boat slips on lifts able to accommodate boats up to 55 feet in length. Local zoning permits a full three-story house with roof top deck if desired. Amazing sunrise and sunset views from almost any vantage point await the owner of this truly unique property. Located about an hour from Philadelphia and two hours to New York this home site with its extensive water frontage, unique combination of open and protected waters, and advantageous location adjacent to the Great Egg inlet make for a one of kind opportunity. The property requires a new bulkhead and seller has priced the property accordingly.