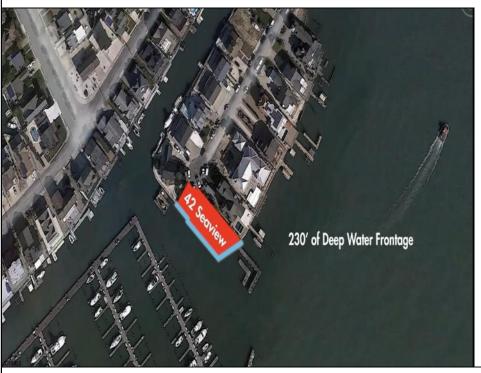

## **COMMENTS**

Waterfront properties are rare. One's with 230 ft of deep-water frontage, unobstructed sunrise and sunset views, the ability to dock up to a 150 ft yacht; all just a few thousand feet from the Great Egg inlet make this property truly a 1 of 1. Welcome to Seaview Point, one of the finest oversized deep water lots in New Jersey with arguably the most significant useable waterfrontage in all of southern New Jersey. This protected location affords 73ft of frontage facing open water and 157 ft of frontage facing the adjacent marina. With a dredging permit approved by the NJ Department of Environmental Protection this unique site can support a Sport Fishing or Motor Yacht up to 150ft in length in protected waters adjacent to the marina. Extending outward into open water this home site has riparian rights that extend approximately 160 ft into the bay. The significant scale of these riparian rights affords the ability for up to four boat slips on lifts able to accommodate boats up to 55 feet in length. Local zoning permits a full three-story house with roof top deck if desired. Amazing sunrise and sunset views from almost any vantage point await the owner of this truly unique property. Located about an hour from Philadelphia and two hours to New York this home site with its extensive water frontage, unique combination of open and protected waters, and advantageous location adjacent to the Great Egg inlet make for a one of kind opportunity. The property requires a new bulkhead and seller has priced the property accordingly.