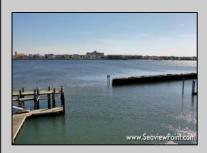

## **COMMENTS**

Waterfront properties are rare. One's with 230 ft of deep-water frontage, unobstructed sunrise and sunset views, the ability to dock up to a 150 ft yacht; all just a few thousand feet from the Great Egg inlet make this property truly a 1 of 1. Welcome to Seaview Point, one of the finest oversized deep water lots in New Jersey with arguably the most significant useable waterfrontage in all of southern New Jersey. This protected location affords 73ft of frontage facing open water and 157 ft of frontage facing the adjacent marina. With a dredging permit approved by the NJ Department of Environmental Protection this unique site can support a Sport Fishing or Motor Yacht up to 150ft in length in protected waters adjacent to the marina. Extending outward into open water this home site has riparian rights that extend approximately 160 ft into the bay. The significant scale of these riparian rights affords the ability for up to four boat slips on lifts able to accommodate boats up to 55 feet in length. Local zoning permits a full three-story house with roof top deck if desired. Amazing sunrise and sunset views from almost any vantage point await the owner of this truly unique property. Located about an hour from Philadelphia and two hours to New York this home site with its extensive water frontage, unique combination of open and protected waters, and advantageous location adjacent to the Great Egg inlet make for a one of kind opportunity. The property requires a new bulkhead and seller has priced the property accordingly.