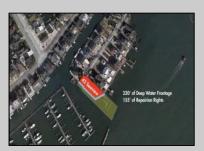

## **COMMENTS**

Waterfront properties are rare. One's with 230 ft of deep-water frontage, unobstructed sunrise and sunset views, the ability to dock up to a 150 ft yacht; all just a few thousand feet from the Great Egg inlet make this property truly a 1 of 1. Welcome to Seaview Point, one of the finest oversized deep water lots in New Jersey with arguably the most significant useable waterfrontage in all of southern New Jersey. This protected location affords 73ft of frontage facing open water and 157 ft of frontage facing the adjacent marina. With a dredging permit approved by the NJ Department of Environmental Protection this unique site can support a Sport Fishing or Motor Yacht up to 150ft in length in protected waters adjacent to the marina. Extending outward into open water this home site has riparian rights that extend approximately 160 ft into the bay. The significant scale of these riparian rights affords the ability for up to four boat slips on lifts able to accommodate boats up to 55 feet in length. Local zoning permits a full three-story house with roof top deck if desired. Amazing sunrise and sunset views from almost any vantage point await the owner of this truly unique property. Located about an hour from Philadelphia and two hours to New York this home site with its extensive water frontage, unique combination of open and protected waters, and advantageous location adjacent to the Great Egg inlet make for a one of kind opportunity. The property requires a new bulkhead and seller has priced the property accordingly.