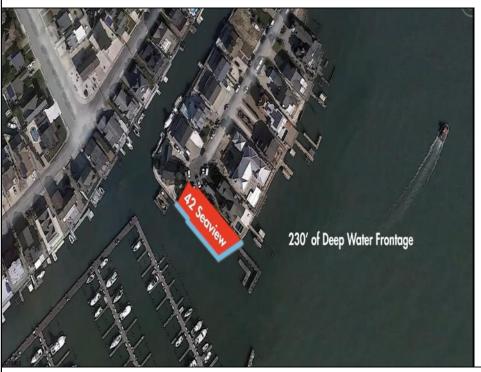

## **COMMENTS**

Waterfront properties are rare. One's with 230 ft of deep-water frontage, unobstructed sunrise and sunset views, the ability to dock up to a 150 ft yacht; all just a few thousand feet from the Great Egg inlet make this property truly a 1 of 1. Welcome to Seaview Point, one of the finest oversized deep water lots in New Jersey with arguably the most significant useable waterfrontage in all of southern New Jersey. This protected location affords 73ft of frontage facing open water and 157 ft of frontage facing the adjacent marina. With a dredging permit approved by the NJ Department of Environmental Protection this unique site can support a Sport Fishing or Motor Yacht up to 150ft in length in protected waters adjacent to the marina. Extending outward into open water this home site has riparian rights that extend approximately 160 ft into the bay. The significant scale of these riparian rights affords the ability for up to four boat slips on lifts able to accommodate boats up to 55 feet in length. Local zoning permits a full three-story house with roof top deck if desired. Amazing sunrise and sunset views from almost any vantage point await the owner of this truly unique property. Located about an hour from Philadelphia and two hours to New York this home site with its extensive water frontage, unique combination of open and protected waters, and advantageous location adjacent to the Great Egg inlet make for a one of kind opportunity. The property requires a new bulkhead and seller has priced the property accordingly.