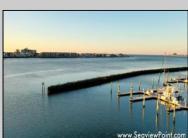

## **COMMENTS**

Waterfront properties are rare. One's with 230 ft of deep-water frontage, unobstructed sunrise and sunset views, the ability to dock up to a 150 ft yacht; all just a few thousand feet from the Great Egg inlet make this property truly a 1 of 1. Welcome to Seaview Point, one of the finest oversized deep water lots in New Jersey with arguably the most significant useable waterfrontage in all of southern New Jersey. This protected location affords 73ft of frontage facing open water and 157 ft of frontage facing the adjacent marina. With a dredging permit approved by the NJ Department of Environmental Protection this unique site can support a Sport Fishing or Motor Yacht up to 150ft in length in protected waters adjacent to the marina. Extending outward into open water this home site has riparian rights that extend approximately 160 ft into the bay. The significant scale of these riparian rights affords the ability for up to four boat slips on lifts able to accommodate boats up to 55 feet in length. Local zoning permits a full three-story house with roof top deck if desired. Amazing sunrise and sunset views from almost any vantage point await the owner of this truly unique property. Located about an hour from Philadelphia and two hours to New York this home site with its extensive water frontage, unique combination of open and protected waters, and advantageous location adjacent to the Great Egg inlet make for a one of kind opportunity. The property requires a new bulkhead and seller has priced the property accordingly.