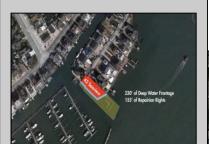

## **COMMENTS**

Waterfront properties are rare. One's with 230 ft of deep-water frontage, unobstructed sunrise and sunset views, the ability to dock up to a 150 ft yacht; all just a few thousand feet from the Great Egg inlet make this property truly a 1 of 1. Welcome to Seaview Point, one of the finest oversized deep water lots in New Jersey with arguably the most significant useable waterfrontage in all of southern New Jersey. This protected location affords 73ft of frontage facing open water and 157 ft of frontage facing the adjacent marina. With a dredging permit approved by the NJ Department of Environmental Protection this unique site can support a Sport Fishing or Motor Yacht up to 150ft in length in protected waters adjacent to the marina. Extending outward into open water this home site has riparian rights that extend approximately 160 ft into the bay. The significant scale of these riparian rights affords the ability for up to four boat slips on lifts able to accommodate boats up to 55 feet in length. Local zoning permits a full three-story house with roof top deck if desired. Amazing sunrise and sunset views from almost any vantage point await the owner of this truly unique property. Located about an hour from Philadelphia and two hours to New York this home site with its extensive water frontage, unique combination of open and protected waters, and advantageous location adjacent to the Great Egg inlet make for a one of kind opportunity. The property requires a new bulkhead and seller has priced the property accordingly.