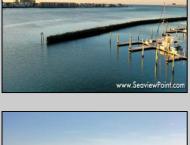

## **COMMENTS**

Waterfront properties are rare. One's with 230 ft of deep-water frontage, unobstructed sunrise and sunset views, the ability to dock up to a 150 ft yacht; all just a few thousand feet from the Great Egg inlet make this property truly a 1 of 1. Welcome to Seaview Point, one of the finest oversized deep water lots in New Jersey with arguably the most significant useable waterfrontage in all of southern New Jersey. This protected location affords 73ft of frontage facing open water and 157 ft of frontage facing the adjacent marina. With a dredging permit approved by the NJ Department of Environmental Protection this unique site can support a Sport Fishing or Motor Yacht up to 150ft in length in protected waters adjacent to the marina. Extending outward into open water this home site has riparian rights that extend approximately 160 ft into the bay. The significant scale of these riparian rights affords the ability for up to four boat slips on lifts able to accommodate boats up to 55 feet in length. Local zoning permits a full three-story house with roof top deck if desired. Amazing sunrise and sunset views from almost any vantage point await the owner of this truly unique property. Located about an hour from Philadelphia and two hours to New York this home site with its extensive water frontage, unique combination of open and protected waters, and advantageous location adjacent to the Great Egg inlet make for a one of kind opportunity. The property requires a new bulkhead and seller has priced the property accordingly.