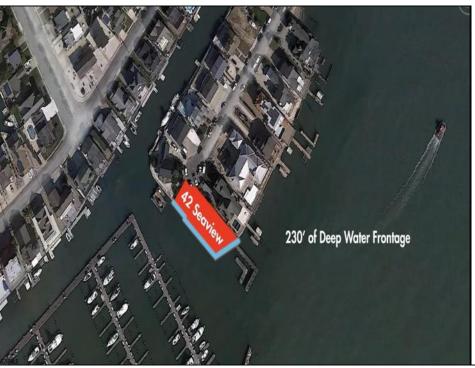

## **COMMENTS**

Waterfront properties are rare. One's with 230 ft of deep-water frontage, unobstructed sunrise and sunset views, the ability to dock up to a 150 ft yacht; all just a few thousand feet from the Great Egg inlet make this property truly a 1 of 1. Welcome to Seaview Point, one of the finest oversized deep water lots in New Jersey with arguably the most significant useable waterfrontage in all of southern New Jersey. This protected location affords 73ft of frontage facing open water and 157 ft of frontage facing the adjacent marina. With a dredging permit approved by the NJ Department of Environmental Protection this unique site can support a Sport Fishing or Motor Yacht up to 150ft in length in protected waters adjacent to the marina. Extending outward into open water this home site has riparian rights that extend approximately 160 ft into the bay. The significant scale of these riparian rights affords the ability for up to four boat slips on lifts able to accommodate boats up to 55 feet in length. Local zoning permits a full three-story house with roof top deck if desired. Amazing sunrise and sunset views from almost any vantage point await the owner of this truly unique property. Located about an hour from Philadelphia and two hours to New York this home site with its extensive water frontage, unique combination of open and protected waters, and advantageous location adjacent to the Great Egg inlet make for a one of kind opportunity. The property requires a new bulkhead and seller has priced the property accordingly.