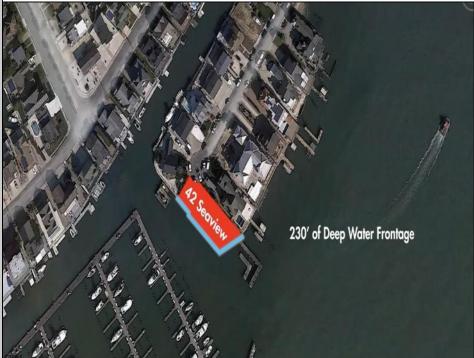

## 42 Seaview

Egg Harbor Township, NJ 08403

Asking \$2,595,000.00

## COMMENTS

Waterfront properties are rare. One's with 230 ft of deep-water frontage, unobstructed sunrise and sunset views, the ability to dock up to a 150 ft yacht; all just a few thousand feet from the Great Egg inlet make this property truly a 1 of 1. Welcome to Seaview Point, one of the finest oversized deep water lots in New Jersey with arguably the most significant useable waterfrontage in all of southern New Jersey. This protected location affords 73ft of frontage facing open water and 157 ft of frontage facing the adjacent marina. With a dredging permit approved by the NJ Department of Environmental Protection this unique site can support a Sport Fishing or Motor Yacht up to 150ft in length in protected waters adjacent to the marina. Extending outward into open water this home site has riparian rights that extend approximately 160 ft into the bay. The significant scale of these riparian rights affords the ability for up to four boat slips on lifts able to accommodate boats up to 55 feet in length. Local zoning permits a full three-story house with roof top deck if desired. Amazing sunrise and sunset views from almost any vantage point await the owner of this truly unique property. Located about an hour from Philadelphia and two hours to New York this home site with its extensive water frontage, unique combination of open and protected waters, and advantageous location adjacent to the Great Egg inlet make for a one of kind opportunity. The property requires a new bulkhead and seller has priced the property accordingly.