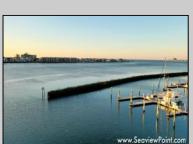

## **COMMENTS**

Waterfront properties are rare. One's with 230 ft of deep-water frontage, unobstructed sunrise and sunset views, the ability to dock up to a 150 ft yacht; all just a few thousand feet from the Great Egg inlet make this property truly a 1 of 1. Welcome to Seaview Point, one of the finest oversized deep water lots in New Jersey with arguably the most significant useable waterfrontage in all of southern New Jersey. This protected location affords 73ft of frontage facing open water and 157 ft of frontage facing the adjacent marina. With a dredging permit approved by the NJ Department of Environmental Protection this unique site can support a Sport Fishing or Motor Yacht up to 150ft in length in protected waters adjacent to the marina. Extending outward into open water this home site has riparian rights that extend approximately 160 ft into the bay. The significant scale of these riparian rights affords the ability for up to four boat slips on lifts able to accommodate boats up to 55 feet in length. Local zoning permits a full three-story house with roof top deck if desired. Amazing sunrise and sunset views from almost any vantage point await the owner of this truly unique property. Located about an hour from Philadelphia and two hours to New York this home site with its extensive water frontage, unique combination of open and protected waters, and advantageous location adjacent to the Great Egg inlet make for a one of kind opportunity. The property requires a new bulkhead and seller has priced the property accordingly.