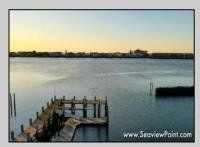

## **COMMENTS**

Waterfront properties are rare. One's with 230 ft of deep-water frontage, unobstructed sunrise and sunset views, the ability to dock up to a 150 ft yacht; all just a few thousand feet from the Great Egg inlet make this property truly a 1 of 1. Welcome to Seaview Point, one of the finest oversized deep water lots in New Jersey with arguably the most significant useable waterfrontage in all of southern New Jersey. This protected location affords 73ft of frontage facing open water and 157 ft of frontage facing the adjacent marina. With a dredging permit approved by the NJ Department of Environmental Protection this unique site can support a Sport Fishing or Motor Yacht up to 150ft in length in protected waters adjacent to the marina. Extending outward into open water this home site has riparian rights that extend approximately 160 ft into the bay. The significant scale of these riparian rights affords the ability for up to four boat slips on lifts able to accommodate boats up to 55 feet in length. Local zoning permits a full three-story house with roof top deck if desired. Amazing sunrise and sunset views from almost any vantage point await the owner of this truly unique property. Located about an hour from Philadelphia and two hours to New York this home site with its extensive water frontage, unique combination of open and protected waters, and advantageous location adjacent to the Great Egg inlet make for a one of kind opportunity. The property requires a new bulkhead and seller has priced the property accordingly.