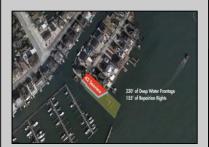

## **COMMENTS**

Waterfront properties are rare. One's with 230 ft of deep-water frontage, unobstructed sunrise and sunset views, the ability to dock up to a 150 ft yacht; all just a few thousand feet from the Great Egg inlet make this property truly a 1 of 1. Welcome to Seaview Point, one of the finest oversized deep water lots in New Jersey with arguably the most significant useable waterfrontage in all of southern New Jersey. This protected location affords 73ft of frontage facing open water and 157 ft of frontage facing the adjacent marina. With a dredging permit approved by the NJ Department of Environmental Protection this unique site can support a Sport Fishing or Motor Yacht up to 150ft in length in protected waters adjacent to the marina. Extending outward into open water this home site has riparian rights that extend approximately 160 ft into the bay. The significant scale of these riparian rights affords the ability for up to four boat slips on lifts able to accommodate boats up to 55 feet in length. Local zoning permits a full three-story house with roof top deck if desired. Amazing sunrise and sunset views from almost any vantage point await the owner of this truly unique property. Located about an hour from Philadelphia and two hours to New York this home site with its extensive water frontage, unique combination of open and protected waters, and advantageous location adjacent to the Great Egg inlet make for a one of kind opportunity. The property requires a new bulkhead and seller has priced the property accordingly.