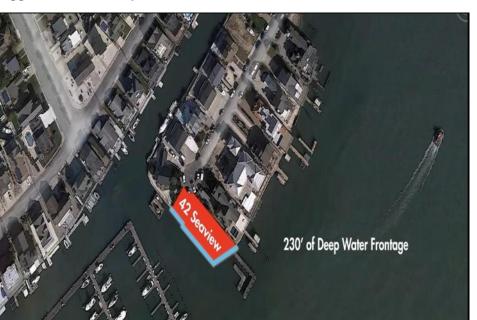

## **COMMENTS**

Waterfront properties are rare. One's with 230 ft of deep-water frontage, unobstructed sunrise and sunset views, the ability to dock up to a 150 ft yacht; all just a few thousand feet from the Great Egg inlet make this property truly a 1 of 1. Welcome to Seaview Point, one of the finest oversized deep water lots in New Jersey with arguably the most significant useable waterfrontage in all of southern New Jersey. This protected location affords 73ft of frontage facing open water and 157 ft of frontage facing the adjacent marina. With a dredging permit approved by the NJ Department of Environmental Protection this unique site can support a Sport Fishing or Motor Yacht up to 150ft in length in protected waters adjacent to the marina. Extending outward into open water this home site has riparian rights that extend approximately 160 ft into the bay. The significant scale of these riparian rights affords the ability for up to four boat slips on lifts able to accommodate boats up to 55 feet in length. Local zoning permits a full three-story house with roof top deck if desired. Amazing sunrise and sunset views from almost any vantage point await the owner of this truly unique property. Located about an hour from Philadelphia and two hours to New York this home site with its extensive water frontage, unique combination of open and protected waters, and advantageous location adjacent to the Great Egg inlet make for a one of kind opportunity. The property requires a new bulkhead and seller has priced the property accordingly.