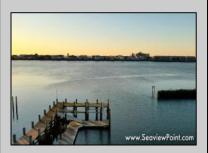

## **COMMENTS**

Waterfront properties are rare. One's with 230 ft of deep-water frontage, unobstructed sunrise and sunset views, the ability to dock up to a 150 ft yacht; all just a few thousand feet from the Great Egg inlet make this property truly a 1 of 1. Welcome to Seaview Point, one of the finest oversized deep water lots in New Jersey with arguably the most significant useable waterfrontage in all of southern New Jersey. This protected location affords 73ft of frontage facing open water and 157 ft of frontage facing the adjacent marina. With a dredging permit approved by the NJ Department of Environmental Protection this unique site can support a Sport Fishing or Motor Yacht up to 150ft in length in protected waters adjacent to the marina. Extending outward into open water this home site has riparian rights that extend approximately 160 ft into the bay. The significant scale of these riparian rights affords the ability for up to four boat slips on lifts able to accommodate boats up to 55 feet in length. Local zoning permits a full three-story house with roof top deck if desired. Amazing sunrise and sunset views from almost any vantage point await the owner of this truly unique property. Located about an hour from Philadelphia and two hours to New York this home site with its extensive water frontage, unique combination of open and protected waters, and advantageous location adjacent to the Great Egg inlet make for a one of kind opportunity. The property requires a new bulkhead and seller has priced the property accordingly.