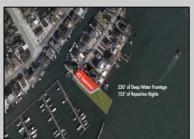

## **COMMENTS**

Waterfront properties are rare. One's with 230 ft of deep-water frontage, unobstructed sunrise and sunset views, the ability to dock up to a 150 ft yacht; all just a few thousand feet from the Great Egg inlet make this property truly a 1 of 1. Welcome to Seaview Point, one of the finest oversized deep water lots in New Jersey with arguably the most significant useable waterfrontage in all of southern New Jersey. This protected location affords 73ft of frontage facing open water and 157 ft of frontage facing the adjacent marina. With a dredging permit approved by the NJ Department of Environmental Protection this unique site can support a Sport Fishing or Motor Yacht up to 150ft in length in protected waters adjacent to the marina. Extending outward into open water this home site has riparian rights that extend approximately 160 ft into the bay. The significant scale of these riparian rights affords the ability for up to four boat slips on lifts able to accommodate boats up to 55 feet in length. Local zoning permits a full three-story house with roof top deck if desired. Amazing sunrise and sunset views from almost any vantage point await the owner of this truly unique property. Located about an hour from Philadelphia and two hours to New York this home site with its extensive water frontage, unique combination of open and protected waters, and advantageous location adjacent to the Great Egg inlet make for a one of kind opportunity. The property requires a new bulkhead and seller has priced the property accordingly.