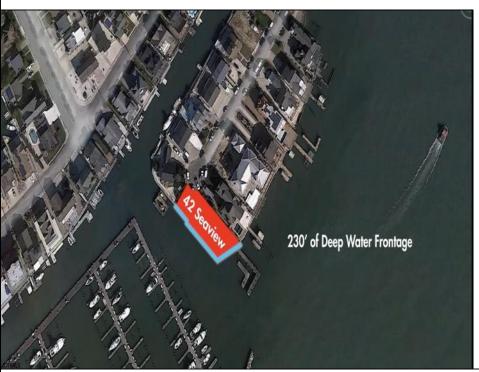

## **COMMENTS**

Waterfront properties are rare. One's with 230 ft of deep-water frontage, unobstructed sunrise and sunset views, the ability to dock up to a 150 ft yacht; all just a few thousand feet from the Great Egg inlet make this property truly a 1 of 1. Welcome to Seaview Point, one of the finest oversized deep water lots in New Jersey with arguably the most significant useable waterfrontage in all of southern New Jersey. This protected location affords 73ft of frontage facing open water and 157 ft of frontage facing the adjacent marina. With a dredging permit approved by the NJ Department of Environmental Protection this unique site can support a Sport Fishing or Motor Yacht up to 150ft in length in protected waters adjacent to the marina. Extending outward into open water this home site has riparian rights that extend approximately 160 ft into the bay. The significant scale of these riparian rights affords the ability for up to four boat slips on lifts able to accommodate boats up to 55 feet in length. Local zoning permits a full three-story house with roof top deck if desired. Amazing sunrise and sunset views from almost any vantage point await the owner of this truly unique property. Located about an hour from Philadelphia and two hours to New York this home site with its extensive water frontage, unique combination of open and protected waters, and advantageous location adjacent to the Great Egg inlet make for a one of kind opportunity. The property requires a new bulkhead and seller has priced the property accordingly.