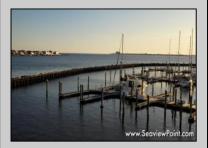

## **COMMENTS**

Waterfront properties are rare. One's with 230 ft of deep-water frontage, unobstructed sunrise and sunset views, the ability to dock up to a 150 ft yacht; all just a few thousand feet from the Great Egg inlet make this property truly a 1 of 1. Welcome to Seaview Point, one of the finest oversized deep water lots in New Jersey with arguably the most significant useable waterfrontage in all of southern New Jersey. This protected location affords 73ft of frontage facing open water and 157 ft of frontage facing the adjacent marina. With a dredging permit approved by the NJ Department of Environmental Protection this unique site can support a Sport Fishing or Motor Yacht up to 150ft in length in protected waters adjacent to the marina. Extending outward into open water this home site has riparian rights that extend approximately 160 ft into the bay. The significant scale of these riparian rights affords the ability for up to four boat slips on lifts able to accommodate boats up to 55 feet in length. Local zoning permits a full three-story house with roof top deck if desired. Amazing sunrise and sunset views from almost any vantage point await the owner of this truly unique property. Located about an hour from Philadelphia and two hours to New York this home site with its extensive water frontage, unique combination of open and protected waters, and advantageous location adjacent to the Great Egg inlet make for a one of kind opportunity. The property requires a new bulkhead and seller has priced the property accordingly.