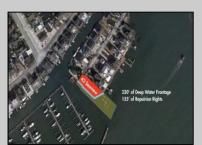

## **COMMENTS**

Waterfront properties are rare. One's with 230 ft of deep-water frontage, unobstructed sunrise and sunset views, the ability to dock up to a 150 ft yacht; all just a few thousand feet from the Great Egg inlet make this property truly a 1 of 1. Welcome to Seaview Point, one of the finest oversized deep water lots in New Jersey with arguably the most significant useable waterfrontage in all of southern New Jersey. This protected location affords 73ft of frontage facing open water and 157 ft of frontage facing the adjacent marina. With a dredging permit approved by the NJ Department of Environmental Protection this unique site can support a Sport Fishing or Motor Yacht up to 150ft in length in protected waters adjacent to the marina. Extending outward into open water this home site has riparian rights that extend approximately 160 ft into the bay. The significant scale of these riparian rights affords the ability for up to four boat slips on lifts able to accommodate boats up to 55 feet in length. Local zoning permits a full three-story house with roof top deck if desired. Amazing sunrise and sunset views from almost any vantage point await the owner of this truly unique property. Located about an hour from Philadelphia and two hours to New York this home site with its extensive water frontage, unique combination of open and protected waters, and advantageous location adjacent to the Great Egg inlet make for a one of kind opportunity. The property requires a new bulkhead and seller has priced the property accordingly.