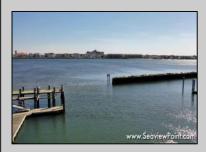

## **COMMENTS**

Waterfront properties are rare. One's with 230 ft of deep-water frontage, unobstructed sunrise and sunset views, the ability to dock up to a 150 ft yacht; all just a few thousand feet from the Great Egg inlet make this property truly a 1 of 1. Welcome to Seaview Point, one of the finest oversized deep water lots in New Jersey with arguably the most significant useable waterfrontage in all of southern New Jersey. This protected location affords 73ft of frontage facing open water and 157 ft of frontage facing the adjacent marina. With a dredging permit approved by the NJ Department of Environmental Protection this unique site can support a Sport Fishing or Motor Yacht up to 150ft in length in protected waters adjacent to the marina. Extending outward into open water this home site has riparian rights that extend approximately 160 ft into the bay. The significant scale of these riparian rights affords the ability for up to four boat slips on lifts able to accommodate boats up to 55 feet in length. Local zoning permits a full three-story house with roof top deck if desired. Amazing sunrise and sunset views from almost any vantage point await the owner of this truly unique property. Located about an hour from Philadelphia and two hours to New York this home site with its extensive water frontage, unique combination of open and protected waters, and advantageous location adjacent to the Great Egg inlet make for a one of kind opportunity. The property requires a new bulkhead and seller has priced the property accordingly.