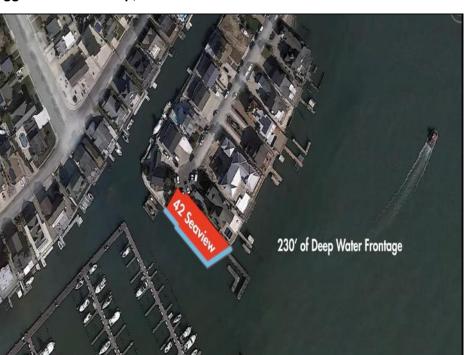

## **COMMENTS**

Waterfront properties are rare. One's with 230 ft of deep-water frontage, unobstructed sunrise and sunset views, the ability to dock up to a 150 ft yacht; all just a few thousand feet from the Great Egg inlet make this property truly a 1 of 1. Welcome to Seaview Point, one of the finest oversized deep water lots in New Jersey with arguably the most significant useable waterfrontage in all of southern New Jersey. This protected location affords 73ft of frontage facing open water and 157 ft of frontage facing the adjacent marina. With a dredging permit approved by the NJ Department of Environmental Protection this unique site can support a Sport Fishing or Motor Yacht up to 150ft in length in protected waters adjacent to the marina. Extending outward into open water this home site has riparian rights that extend approximately 160 ft into the bay. The significant scale of these riparian rights affords the ability for up to four boat slips on lifts able to accommodate boats up to 55 feet in length. Local zoning permits a full three-story house with roof top deck if desired. Amazing sunrise and sunset views from almost any vantage point await the owner of this truly unique property. Located about an hour from Philadelphia and two hours to New York this home site with its extensive water frontage, unique combination of open and protected waters, and advantageous location adjacent to the Great Egg inlet make for a one of kind opportunity. The property requires a new bulkhead and seller has priced the property accordingly.