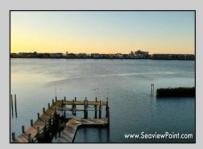

## **COMMENTS**

Waterfront properties are rare. One's with 230 ft of deep-water frontage, unobstructed sunrise and sunset views, the ability to dock up to a 150 ft yacht; all just a few thousand feet from the Great Egg inlet make this property truly a 1 of 1. Welcome to Seaview Point, one of the finest oversized deep water lots in New Jersey with arguably the most significant useable waterfrontage in all of southern New Jersey. This protected location affords 73ft of frontage facing open water and 157 ft of frontage facing the adjacent marina. With a dredging permit approved by the NJ Department of Environmental Protection this unique site can support a Sport Fishing or Motor Yacht up to 150ft in length in protected waters adjacent to the marina. Extending outward into open water this home site has riparian rights that extend approximately 160 ft into the bay. The significant scale of these riparian rights affords the ability for up to four boat slips on lifts able to accommodate boats up to 55 feet in length. Local zoning permits a full three-story house with roof top deck if desired. Amazing sunrise and sunset views from almost any vantage point await the owner of this truly unique property. Located about an hour from Philadelphia and two hours to New York this home site with its extensive water frontage, unique combination of open and protected waters, and advantageous location adjacent to the Great Egg inlet make for a one of kind opportunity. The property requires a new bulkhead and seller has priced the property accordingly.