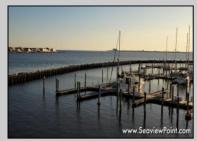

## COMMENTS

Waterfront properties are rare. One's with 230 ft of deep-water frontage, unobstructed sunrise and sunset views, the ability to dock up to a 150 ft yacht; all just a few thousand feet from the Great Egg inlet make this property truly a 1 of 1. Welcome to Seaview Point, one of the finest oversized deep water lots in New Jersey with arguably the most significant useable waterfrontage in all of southern New Jersey. This protected location affords 73ft of frontage facing open water and 157 ft of frontage facing the adjacent marina. With a dredging permit approved by the NJ Department of Environmental Protection this unique site can support a Sport Fishing or Motor Yacht up to 150ft in length in protected waters adjacent to the marina. Extending outward into open water this home site has riparian rights that extend approximately 160 ft into the bay. The significant scale of these riparian rights affords the ability for up to four boat slips on lifts able to accommodate boats up to 55 feet in length. Local zoning permits a full three-story house with roof top deck if desired. Amazing sunrise and sunset views from almost any vantage point await the owner of this truly unique property. Located about an hour from Philadelphia and two hours to New York this home site with its extensive water frontage, unique combination of open and protected waters, and advantageous location adjacent to the Great Egg inlet make for a one of kind opportunity. The property requires a new bulkhead and seller has priced the property accordingly.