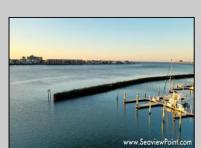

## **COMMENTS**

Waterfront properties are rare. One's with 230 ft of deep-water frontage, unobstructed sunrise and sunset views, the ability to dock up to a 150 ft yacht; all just a few thousand feet from the Great Egg inlet make this property truly a 1 of 1. Welcome to Seaview Point, one of the finest oversized deep water lots in New Jersey with arguably the most significant useable waterfrontage in all of southern New Jersey. This protected location affords 73ft of frontage facing open water and 157 ft of frontage facing the adjacent marina. With a dredging permit approved by the NJ Department of Environmental Protection this unique site can support a Sport Fishing or Motor Yacht up to 150ft in length in protected waters adjacent to the marina. Extending outward into open water this home site has riparian rights that extend approximately 160 ft into the bay. The significant scale of these riparian rights affords the ability for up to four boat slips on lifts able to accommodate boats up to 55 feet in length. Local zoning permits a full three-story house with roof top deck if desired. Amazing sunrise and sunset views from almost any vantage point await the owner of this truly unique property. Located about an hour from Philadelphia and two hours to New York this home site with its extensive water frontage, unique combination of open and protected waters, and advantageous location adjacent to the Great Egg inlet make for a one of kind opportunity. The property requires a new bulkhead and seller has priced the property accordingly.