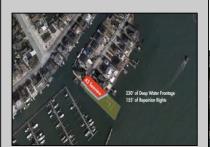

## **COMMENTS**

Waterfront properties are rare. One's with 230 ft of deep-water frontage, unobstructed sunrise and sunset views, the ability to dock up to a 150 ft yacht; all just a few thousand feet from the Great Egg inlet make this property truly a 1 of 1. Welcome to Seaview Point, one of the finest oversized deep water lots in New Jersey with arguably the most significant useable waterfrontage in all of southern New Jersey. This protected location affords 73ft of frontage facing open water and 157 ft of frontage facing the adjacent marina. With a dredging permit approved by the NJ Department of Environmental Protection this unique site can support a Sport Fishing or Motor Yacht up to 150ft in length in protected waters adjacent to the marina. Extending outward into open water this home site has riparian rights that extend approximately 160 ft into the bay. The significant scale of these riparian rights affords the ability for up to four boat slips on lifts able to accommodate boats up to 55 feet in length. Local zoning permits a full three-story house with roof top deck if desired. Amazing sunrise and sunset views from almost any vantage point await the owner of this truly unique property. Located about an hour from Philadelphia and two hours to New York this home site with its extensive water frontage, unique combination of open and protected waters, and advantageous location adjacent to the Great Egg inlet make for a one of kind opportunity. The property requires a new bulkhead and seller has priced the property accordingly.