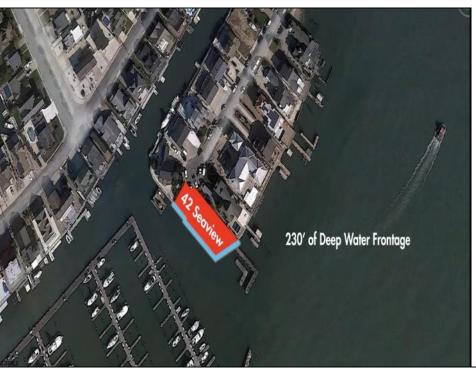

## **COMMENTS**

Waterfront properties are rare. One's with 230 ft of deep-water frontage, unobstructed sunrise and sunset views, the ability to dock up to a 150 ft yacht; all just a few thousand feet from the Great Egg inlet make this property truly a 1 of 1. Welcome to Seaview Point, one of the finest oversized deep water lots in New Jersey with arguably the most significant useable waterfrontage in all of southern New Jersey. This protected location affords 73ft of frontage facing open water and 157 ft of frontage facing the adjacent marina. With a dredging permit approved by the NJ Department of Environmental Protection this unique site can support a Sport Fishing or Motor Yacht up to 150ft in length in protected waters adjacent to the marina. Extending outward into open water this home site has riparian rights that extend approximately 160 ft into the bay. The significant scale of these riparian rights affords the ability for up to four boat slips on lifts able to accommodate boats up to 55 feet in length. Local zoning permits a full three-story house with roof top deck if desired. Amazing sunrise and sunset views from almost any vantage point await the owner of this truly unique property. Located about an hour from Philadelphia and two hours to New York this home site with its extensive water frontage, unique combination of open and protected waters, and advantageous location adjacent to the Great Egg inlet make for a one of kind opportunity. The property requires a new bulkhead and seller has priced the property accordingly.