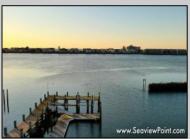

## **COMMENTS**

Waterfront properties are rare. One's with 230 ft of deep-water frontage, unobstructed sunrise and sunset views, the ability to dock up to a 150 ft yacht; all just a few thousand feet from the Great Egg inlet make this property truly a 1 of 1. Welcome to Seaview Point, one of the finest oversized deep water lots in New Jersey with arguably the most significant useable waterfrontage in all of southern New Jersey. This protected location affords 73ft of frontage facing open water and 157 ft of frontage facing the adjacent marina. With a dredging permit approved by the NJ Department of Environmental Protection this unique site can support a Sport Fishing or Motor Yacht up to 150ft in length in protected waters adjacent to the marina. Extending outward into open water this home site has riparian rights that extend approximately 160 ft into the bay. The significant scale of these riparian rights affords the ability for up to four boat slips on lifts able to accommodate boats up to 55 feet in length. Local zoning permits a full three-story house with roof top deck if desired. Amazing sunrise and sunset views from almost any vantage point await the owner of this truly unique property. Located about an hour from Philadelphia and two hours to New York this home site with its extensive water frontage, unique combination of open and protected waters, and advantageous location adjacent to the Great Egg inlet make for a one of kind opportunity. The property requires a new bulkhead and seller has priced the property accordingly.