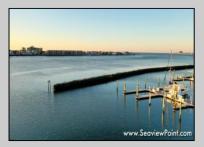

## COMMENTS

Waterfront properties are rare. One's with 230 ft of deep-water frontage, unobstructed sunrise and sunset views, the ability to dock up to a 150 ft yacht; all just a few thousand feet from the Great Egg inlet make this property truly a 1 of 1. Welcome to Seaview Point, one of the finest oversized deep water lots in New Jersey with arguably the most significant useable waterfrontage in all of southern New Jersey. This protected location affords 73ft of frontage facing open water and 157 ft of frontage facing the adjacent marina. With a dredging permit approved by the NJ Department of Environmental Protection this unique site can support a Sport Fishing or Motor Yacht up to 150ft in length in protected waters adjacent to the marina. Extending outward into open water this home site has riparian rights that extend approximately 160 ft into the bay. The significant scale of these riparian rights affords the ability for up to four boat slips on lifts able to accommodate boats up to 55 feet in length. Local zoning permits a full three-story house with roof top deck if desired. Amazing sunrise and sunset views from almost any vantage point await the owner of this truly unique property. Located about an hour from Philadelphia and two hours to New York this home site with its extensive water frontage, unique combination of open and protected waters, and advantageous location adjacent to the Great Egg inlet make for a one of kind opportunity. The property requires a new bulkhead and seller has priced the property accordingly.