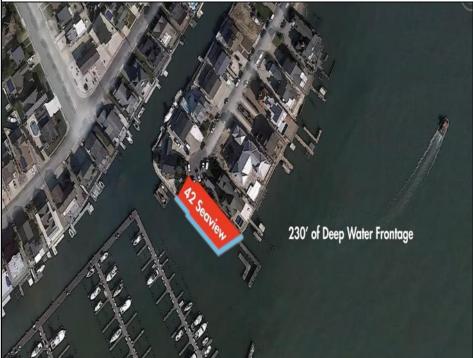

## COMMENTS

Waterfront properties are rare. One's with 230 ft of deep-water frontage, unobstructed sunrise and sunset views, the ability to dock up to a 150 ft yacht; all just a few thousand feet from the Great Egg inlet make this property truly a 1 of 1. Welcome to Seaview Point, one of the finest oversized deep water lots in New Jersey with arguably the most significant useable waterfrontage in all of southern New Jersey. This protected location affords 73ft of frontage facing open water and 157 ft of frontage facing the adjacent marina. With a dredging permit approved by the NJ Department of Environmental Protection this unique site can support a Sport Fishing or Motor Yacht up to 150ft in length in protected waters adjacent to the marina. Extending outward into open water this home site has riparian rights that extend approximately 160 ft into the bay. The significant scale of these riparian rights affords the ability for up to four boat slips on lifts able to accommodate boats up to 55 feet in length. Local zoning permits a full three-story house with roof top deck if desired. Amazing sunrise and sunset views from almost any vantage point await the owner of this truly unique property. Located about an hour from Philadelphia and two hours to New York this home site with its extensive water frontage, unique combination of open and protected waters, and advantageous location adjacent to the Great Egg inlet make for a one of kind opportunity. The property requires a new bulkhead and seller has priced the property accordingly.