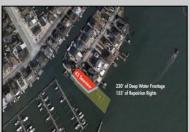

## COMMENTS

Waterfront properties are rare. One's with 230 ft of deep-water frontage, unobstructed sunrise and sunset views, the ability to dock up to a 150 ft yacht; all just a few thousand feet from the Great Egg inlet make this property truly a 1 of 1. Welcome to Seaview Point, one of the finest oversized deep water lots in New Jersey with arguably the most significant useable waterfrontage in all of southern New Jersey. This protected location affords 73ft of frontage facing open water and 157 ft of frontage facing the adjacent marina. With a dredging permit approved by the NJ Department of Environmental Protection this unique site can support a Sport Fishing or Motor Yacht up to 150ft in length in protected waters adjacent to the marina. Extending outward into open water this home site has riparian rights that extend approximately 160 ft into the bay. The significant scale of these riparian rights affords the ability for up to four boat slips on lifts able to accommodate boats up to 55 feet in length. Local zoning permits a full three-story house with roof top deck if desired. Amazing sunrise and sunset views from almost any vantage point await the owner of this truly unique property. Located about an hour from Philadelphia and two hours to New York this home site with its extensive water frontage, unique combination of open and protected waters, and advantageous location adjacent to the Great Egg inlet make for a one of kind opportunity. The property requires a new bulkhead and seller has priced the property accordingly.