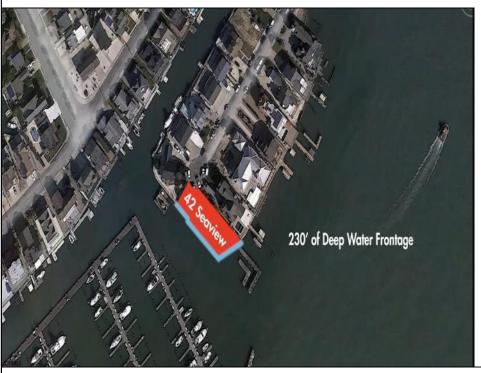

## COMMENTS

Waterfront properties are rare. One's with 230 ft of deep-water frontage, unobstructed sunrise and sunset views, the ability to dock up to a 150 ft yacht; all just a few thousand feet from the Great Egg inlet make this property truly a 1 of 1. Welcome to Seaview Point, one of the finest oversized deep water lots in New Jersey with arguably the most significant useable waterfrontage in all of southern New Jersey. This protected location affords 73ft of frontage facing open water and 157 ft of frontage facing the adjacent marina. With a dredging permit approved by the NJ Department of Environmental Protection this unique site can support a Sport Fishing or Motor Yacht up to 150ft in length in protected waters adjacent to the marina. Extending outward into open water this home site has riparian rights that extend approximately 160 ft into the bay. The significant scale of these riparian rights affords the ability for up to four boat slips on lifts able to accommodate boats up to 55 feet in length. Local zoning permits a full three-story house with roof top deck if desired. Amazing sunrise and sunset views from almost any vantage point await the owner of this truly unique property. Located about an hour from Philadelphia and two hours to New York this home site with its extensive water frontage, unique combination of open and protected waters, and advantageous location adjacent to the Great Egg inlet make for a one of kind opportunity. The property requires a new bulkhead and seller has priced the property accordingly.