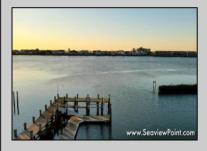

## COMMENTS

Waterfront properties are rare. One's with 230 ft of deep-water frontage, unobstructed sunrise and sunset views, the ability to dock up to a 150 ft yacht; all just a few thousand feet from the Great Egg inlet make this property truly a 1 of 1. Welcome to Seaview Point, one of the finest oversized deep water lots in New Jersey with arguably the most significant useable waterfrontage in all of southern New Jersey. This protected location affords 73ft of frontage facing open water and 157 ft of frontage facing the adjacent marina. With a dredging permit approved by the NJ Department of Environmental Protection this unique site can support a Sport Fishing or Motor Yacht up to 150ft in length in protected waters adjacent to the marina. Extending outward into open water this home site has riparian rights that extend approximately 160 ft into the bay. The significant scale of these riparian rights affords the ability for up to four boat slips on lifts able to accommodate boats up to 55 feet in length. Local zoning permits a full three-story house with roof top deck if desired. Amazing sunrise and sunset views from almost any vantage point await the owner of this truly unique property. Located about an hour from Philadelphia and two hours to New York this home site with its extensive water frontage, unique combination of open and protected waters, and advantageous location adjacent to the Great Egg inlet make for a one of kind opportunity. The property requires a new bulkhead and seller has priced the property accordingly.