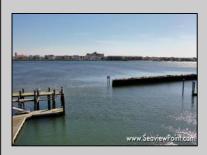

## COMMENTS

Waterfront properties are rare. One's with 230 ft of deep-water frontage, unobstructed sunrise and sunset views, the ability to dock up to a 150 ft yacht; all just a few thousand feet from the Great Egg inlet make this property truly a 1 of 1. Welcome to Seaview Point, one of the finest oversized deep water lots in New Jersey with arguably the most significant useable waterfrontage in all of southern New Jersey. This protected location affords 73ft of frontage facing open water and 157 ft of frontage facing the adjacent marina. With a dredging permit approved by the NJ Department of Environmental Protection this unique site can support a Sport Fishing or Motor Yacht up to 150ft in length in protected waters adjacent to the marina. Extending outward into open water this home site has riparian rights that extend approximately 160 ft into the bay. The significant scale of these riparian rights affords the ability for up to four boat slips on lifts able to accommodate boats up to 55 feet in length. Local zoning permits a full three-story house with roof top deck if desired. Amazing sunrise and sunset views from almost any vantage point await the owner of this truly unique property. Located about an hour from Philadelphia and two hours to New York this home site with its extensive water frontage, unique combination of open and protected waters, and advantageous location adjacent to the Great Egg inlet make for a one of kind opportunity. The property requires a new bulkhead and seller has priced the property accordingly.