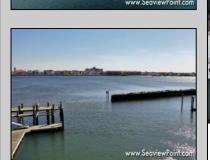

## **COMMENTS**

Waterfront properties are rare. One's with 230 ft of deep-water frontage, unobstructed sunrise and sunset views, the ability to dock up to a 150 ft yacht; all just a few thousand feet from the Great Egg inlet make this property truly a 1 of 1. Welcome to Seaview Point, one of the finest oversized deep water lots in New Jersey with arguably the most significant useable waterfrontage in all of southern New Jersey. This protected location affords 73ft of frontage facing open water and 157 ft of frontage facing the adjacent marina. With a dredging permit approved by the NJ Department of Environmental Protection this unique site can support a Sport Fishing or Motor Yacht up to 150ft in length in protected waters adjacent to the marina. Extending outward into open water this home site has riparian rights that extend approximately 160 ft into the bay. The significant scale of these riparian rights affords the ability for up to four boat slips on lifts able to accommodate boats up to 55 feet in length. Local zoning permits a full three-story house with roof top deck if desired. Amazing sunrise and sunset views from almost any vantage point await the owner of this truly unique property. Located about an hour from Philadelphia and two hours to New York this home site with its extensive water frontage, unique combination of open and protected waters, and advantageous location adjacent to the Great Egg inlet make for a one of kind opportunity. The property requires a new bulkhead and seller has priced the property accordingly.