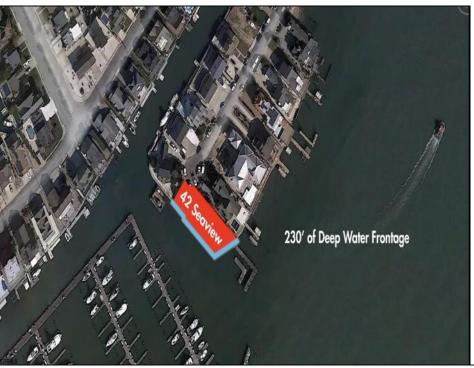

## **COMMENTS**

Waterfront properties are rare. One's with 230 ft of deep-water frontage, unobstructed sunrise and sunset views, the ability to dock up to a 150 ft yacht; all just a few thousand feet from the Great Egg inlet make this property truly a 1 of 1. Welcome to Seaview Point, one of the finest oversized deep water lots in New Jersey with arguably the most significant useable waterfrontage in all of southern New Jersey. This protected location affords 73ft of frontage facing open water and 157 ft of frontage facing the adjacent marina. With a dredging permit approved by the NJ Department of Environmental Protection this unique site can support a Sport Fishing or Motor Yacht up to 150ft in length in protected waters adjacent to the marina. Extending outward into open water this home site has riparian rights that extend approximately 160 ft into the bay. The significant scale of these riparian rights affords the ability for up to four boat slips on lifts able to accommodate boats up to 55 feet in length. Local zoning permits a full three-story house with roof top deck if desired. Amazing sunrise and sunset views from almost any vantage point await the owner of this truly unique property. Located about an hour from Philadelphia and two hours to New York this home site with its extensive water frontage, unique combination of open and protected waters, and advantageous location adjacent to the Great Egg inlet make for a one of kind opportunity. The property requires a new bulkhead and seller has priced the property accordingly.