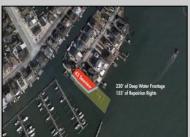

## **COMMENTS**

Waterfront properties are rare. One's with 230 ft of deep-water frontage, unobstructed sunrise and sunset views, the ability to dock up to a 150 ft yacht; all just a few thousand feet from the Great Egg inlet make this property truly a 1 of 1. Welcome to Seaview Point, one of the finest oversized deep water lots in New Jersey with arguably the most significant useable waterfrontage in all of southern New Jersey. This protected location affords 73ft of frontage facing open water and 157 ft of frontage facing the adjacent marina. With a dredging permit approved by the NJ Department of Environmental Protection this unique site can support a Sport Fishing or Motor Yacht up to 150ft in length in protected waters adjacent to the marina. Extending outward into open water this home site has riparian rights that extend approximately 160 ft into the bay. The significant scale of these riparian rights affords the ability for up to four boat slips on lifts able to accommodate boats up to 55 feet in length. Local zoning permits a full three-story house with roof top deck if desired. Amazing sunrise and sunset views from almost any vantage point await the owner of this truly unique property. Located about an hour from Philadelphia and two hours to New York this home site with its extensive water frontage, unique combination of open and protected waters, and advantageous location adjacent to the Great Egg inlet make for a one of kind opportunity. The property requires a new bulkhead and seller has priced the property accordingly.