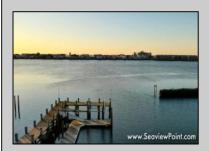

## **COMMENTS**

Waterfront properties are rare. One's with 230 ft of deep-water frontage, unobstructed sunrise and sunset views, the ability to dock up to a 150 ft yacht; all just a few thousand feet from the Great Egg inlet make this property truly a 1 of 1. Welcome to Seaview Point, one of the finest oversized deep water lots in New Jersey with arguably the most significant useable waterfrontage in all of southern New Jersey. This protected location affords 73ft of frontage facing open water and 157 ft of frontage facing the adjacent marina. With a dredging permit approved by the NJ Department of Environmental Protection this unique site can support a Sport Fishing or Motor Yacht up to 150ft in length in protected waters adjacent to the marina. Extending outward into open water this home site has riparian rights that extend approximately 160 ft into the bay. The significant scale of these riparian rights affords the ability for up to four boat slips on lifts able to accommodate boats up to 55 feet in length. Local zoning permits a full three-story house with roof top deck if desired. Amazing sunrise and sunset views from almost any vantage point await the owner of this truly unique property. Located about an hour from Philadelphia and two hours to New York this home site with its extensive water frontage, unique combination of open and protected waters, and advantageous location adjacent to the Great Egg inlet make for a one of kind opportunity. The property requires a new bulkhead and seller has priced the property accordingly.