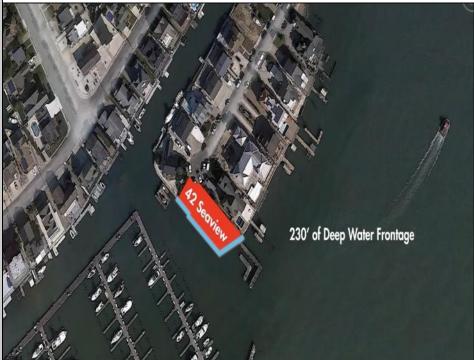

## COMMENTS

Waterfront properties are rare. One's with 230 ft of deep-water frontage, unobstructed sunrise and sunset views, the ability to dock up to a 150 ft yacht; all just a few thousand feet from the Great Egg inlet make this property truly a 1 of 1. Welcome to Seaview Point, one of the finest oversized deep water lots in New Jersey with arguably the most significant useable waterfrontage in all of southern New Jersey. This protected location affords 73ft of frontage facing open water and 157 ft of frontage facing the adjacent marina. With a dredging permit approved by the NJ Department of Environmental Protection this unique site can support a Sport Fishing or Motor Yacht up to 150ft in length in protected waters adjacent to the marina. Extending outward into open water this home site has riparian rights that extend approximately 160 ft into the bay. The significant scale of these riparian rights affords the ability for up to four boat slips on lifts able to accommodate boats up to 55 feet in length. Local zoning permits a full three-story house with roof top deck if desired. Amazing sunrise and sunset views from almost any vantage point await the owner of this truly unique property. Located about an hour from Philadelphia and two hours to New York this home site with its extensive water frontage, unique combination of open and protected waters, and advantageous location adjacent to the Great Egg inlet make for a one of kind opportunity. The property requires a new bulkhead and seller has priced the property accordingly.