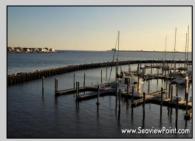

## COMMENTS

Waterfront properties are rare. One's with 230 ft of deep-water frontage, unobstructed sunrise and sunset views, the ability to dock up to a 150 ft yacht; all just a few thousand feet from the Great Egg inlet make this property truly a 1 of 1. Welcome to Seaview Point, one of the finest oversized deep water lots in New Jersey with arguably the most significant useable waterfrontage in all of southern New Jersey. This protected location affords 73ft of frontage facing open water and 157 ft of frontage facing the adjacent marina. With a dredging permit approved by the NJ Department of Environmental Protection this unique site can support a Sport Fishing or Motor Yacht up to 150ft in length in protected waters adjacent to the marina. Extending outward into open water this home site has riparian rights that extend approximately 160 ft into the bay. The significant scale of these riparian rights affords the ability for up to four boat slips on lifts able to accommodate boats up to 55 feet in length. Local zoning permits a full three-story house with roof top deck if desired. Amazing sunrise and sunset views from almost any vantage point await the owner of this truly unique property. Located about an hour from Philadelphia and two hours to New York this home site with its extensive water frontage, unique combination of open and protected waters, and advantageous location adjacent to the Great Egg inlet make for a one of kind opportunity. The property requires a new bulkhead and seller has priced the property accordingly.