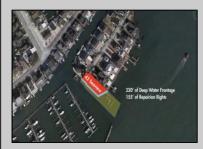

## COMMENTS

Waterfront properties are rare. One's with 230 ft of deep-water frontage, unobstructed sunrise and sunset views, the ability to dock up to a 150 ft yacht; all just a few thousand feet from the Great Egg inlet make this property truly a 1 of 1. Welcome to Seaview Point, one of the finest oversized deep water lots in New Jersey with arguably the most significant useable waterfrontage in all of southern New Jersey. This protected location affords 73ft of frontage facing open water and 157 ft of frontage facing the adjacent marina. With a dredging permit approved by the NJ Department of Environmental Protection this unique site can support a Sport Fishing or Motor Yacht up to 150ft in length in protected waters adjacent to the marina. Extending outward into open water this home site has riparian rights that extend approximately 160 ft into the bay. The significant scale of these riparian rights affords the ability for up to four boat slips on lifts able to accommodate boats up to 55 feet in length. Local zoning permits a full three-story house with roof top deck if desired. Amazing sunrise and sunset views from almost any vantage point await the owner of this truly unique property. Located about an hour from Philadelphia and two hours to New York this home site with its extensive water frontage, unique combination of open and protected waters, and advantageous location adjacent to the Great Egg inlet make for a one of kind opportunity. The property requires a new bulkhead and seller has priced the property accordingly.