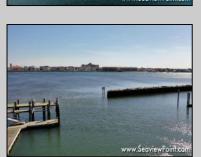

## COMMENTS

Waterfront properties are rare. One's with 230 ft of deep-water frontage, unobstructed sunrise and sunset views, the ability to dock up to a 150 ft yacht; all just a few thousand feet from the Great Egg inlet make this property truly a 1 of 1. Welcome to Seaview Point, one of the finest oversized deep water lots in New Jersey with arguably the most significant useable waterfrontage in all of southern New Jersey. This protected location affords 73ft of frontage facing open water and 157 ft of frontage facing the adjacent marina. With a dredging permit approved by the NJ Department of Environmental Protection this unique site can support a Sport Fishing or Motor Yacht up to 150ft in length in protected waters adjacent to the marina. Extending outward into open water this home site has riparian rights that extend approximately 160 ft into the bay. The significant scale of these riparian rights affords the ability for up to four boat slips on lifts able to accommodate boats up to 55 feet in length. Local zoning permits a full three-story house with roof top deck if desired. Amazing sunrise and sunset views from almost any vantage point await the owner of this truly unique property. Located about an hour from Philadelphia and two hours to New York this home site with its extensive water frontage, unique combination of open and protected waters, and advantageous location adjacent to the Great Egg inlet make for a one of kind opportunity. The property requires a new bulkhead and seller has priced the property accordingly.