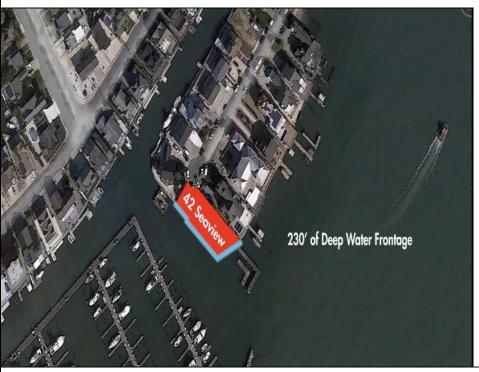

## COMMENTS

Waterfront properties are rare. One's with 230 ft of deep-water frontage, unobstructed sunrise and sunset views, the ability to dock up to a 150 ft yacht; all just a few thousand feet from the Great Egg inlet make this property truly a 1 of 1. Welcome to Seaview Point, one of the finest oversized deep water lots in New Jersey with arguably the most significant useable waterfrontage in all of southern New Jersey. This protected location affords 73ft of frontage facing open water and 157 ft of frontage facing the adjacent marina. With a dredging permit approved by the NJ Department of Environmental Protection this unique site can support a Sport Fishing or Motor Yacht up to 150ft in length in protected waters adjacent to the marina. Extending outward into open water this home site has riparian rights that extend approximately 160 ft into the bay. The significant scale of these riparian rights affords the ability for up to four boat slips on lifts able to accommodate boats up to 55 feet in length. Local zoning permits a full three-story house with roof top deck if desired. Amazing sunrise and sunset views from almost any vantage point await the owner of this truly unique property. Located about an hour from Philadelphia and two hours to New York this home site with its extensive water frontage, unique combination of open and protected waters, and advantageous location adjacent to the Great Egg inlet make for a one of kind opportunity. The property requires a new bulkhead and seller has priced the property accordingly.