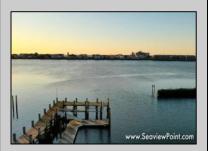

## COMMENTS

Waterfront properties are rare. One's with 230 ft of deep-water frontage, unobstructed sunrise and sunset views, the ability to dock up to a 150 ft yacht; all just a few thousand feet from the Great Egg inlet make this property truly a 1 of 1. Welcome to Seaview Point, one of the finest oversized deep water lots in New Jersey with arguably the most significant useable waterfrontage in all of southern New Jersey. This protected location affords 73ft of frontage facing open water and 157 ft of frontage facing the adjacent marina. With a dredging permit approved by the NJ Department of Environmental Protection this unique site can support a Sport Fishing or Motor Yacht up to 150ft in length in protected waters adjacent to the marina. Extending outward into open water this home site has riparian rights that extend approximately 160 ft into the bay. The significant scale of these riparian rights affords the ability for up to four boat slips on lifts able to accommodate boats up to 55 feet in length. Local zoning permits a full three-story house with roof top deck if desired. Amazing sunrise and sunset views from almost any vantage point await the owner of this truly unique property. Located about an hour from Philadelphia and two hours to New York this home site with its extensive water frontage, unique combination of open and protected waters, and advantageous location adjacent to the Great Egg inlet make for a one of kind opportunity. The property requires a new bulkhead and seller has priced the property accordingly.