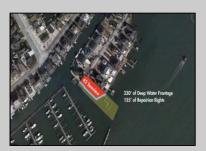

## COMMENTS

Waterfront properties are rare. One's with 230 ft of deep-water frontage, unobstructed sunrise and sunset views, the ability to dock up to a 150 ft yacht; all just a few thousand feet from the Great Egg inlet make this property truly a 1 of 1. Welcome to Seaview Point, one of the finest oversized deep water lots in New Jersey with arguably the most significant useable waterfrontage in all of southern New Jersey. This protected location affords 73ft of frontage facing open water and 157 ft of frontage facing the adjacent marina. With a dredging permit approved by the NJ Department of Environmental Protection this unique site can support a Sport Fishing or Motor Yacht up to 150ft in length in protected waters adjacent to the marina. Extending outward into open water this home site has riparian rights that extend approximately 160 ft into the bay. The significant scale of these riparian rights affords the ability for up to four boat slips on lifts able to accommodate boats up to 55 feet in length. Local zoning permits a full three-story house with roof top deck if desired. Amazing sunrise and sunset views from almost any vantage point await the owner of this truly unique property. Located about an hour from Philadelphia and two hours to New York this home site with its extensive water frontage, unique combination of open and protected waters, and advantageous location adjacent to the Great Egg inlet make for a one of kind opportunity. The property requires a new bulkhead and seller has priced the property accordingly.