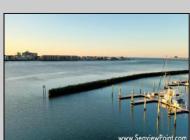

## COMMENTS

Waterfront properties are rare. One's with 230 ft of deep-water frontage, unobstructed sunrise and sunset views, the ability to dock up to a 150 ft yacht; all just a few thousand feet from the Great Egg inlet make this property truly a 1 of 1. Welcome to Seaview Point, one of the finest oversized deep water lots in New Jersey with arguably the most significant useable waterfrontage in all of southern New Jersey. This protected location affords 73ft of frontage facing open water and 157 ft of frontage facing the adjacent marina. With a dredging permit approved by the NJ Department of Environmental Protection this unique site can support a Sport Fishing or Motor Yacht up to 150ft in length in protected waters adjacent to the marina. Extending outward into open water this home site has riparian rights that extend approximately 160 ft into the bay. The significant scale of these riparian rights affords the ability for up to four boat slips on lifts able to accommodate boats up to 55 feet in length. Local zoning permits a full three-story house with roof top deck if desired. Amazing sunrise and sunset views from almost any vantage point await the owner of this truly unique property. Located about an hour from Philadelphia and two hours to New York this home site with its extensive water frontage, unique combination of open and protected waters, and advantageous location adjacent to the Great Egg inlet make for a one of kind opportunity. The property requires a new bulkhead and seller has priced the property accordingly.