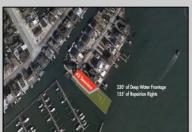

## **COMMENTS**

Waterfront properties are rare. One's with 230 ft of deep-water frontage, unobstructed sunrise and sunset views, the ability to dock up to a 150 ft yacht; all just a few thousand feet from the Great Egg inlet make this property truly a 1 of 1. Welcome to Seaview Point, one of the finest oversized deep water lots in New Jersey with arguably the most significant useable waterfrontage in all of southern New Jersey. This protected location affords 73ft of frontage facing open water and 157 ft of frontage facing the adjacent marina. With a dredging permit approved by the NJ Department of Environmental Protection this unique site can support a Sport Fishing or Motor Yacht up to 150ft in length in protected waters adjacent to the marina. Extending outward into open water this home site has riparian rights that extend approximately 160 ft into the bay. The significant scale of these riparian rights affords the ability for up to four boat slips on lifts able to accommodate boats up to 55 feet in length. Local zoning permits a full three-story house with roof top deck if desired. Amazing sunrise and sunset views from almost any vantage point await the owner of this truly unique property. Located about an hour from Philadelphia and two hours to New York this home site with its extensive water frontage, unique combination of open and protected waters, and advantageous location adjacent to the Great Egg inlet make for a one of kind opportunity. The property requires a new bulkhead and seller has priced the property accordingly.